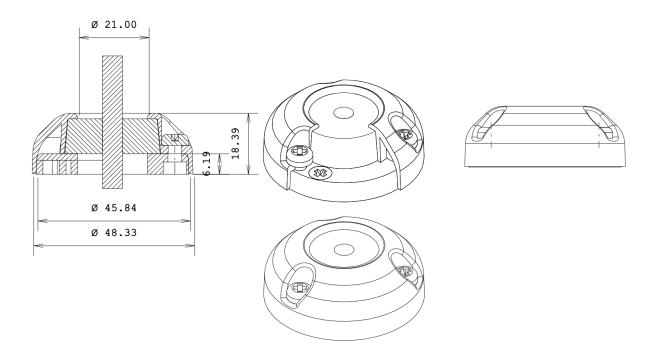

## **Deck Gland 22**

| Part Number | A1-DG22                                                                                                                                                                                                                                                                                                                                                                                                 |
|-------------|---------------------------------------------------------------------------------------------------------------------------------------------------------------------------------------------------------------------------------------------------------------------------------------------------------------------------------------------------------------------------------------------------------|
| Description | Waterproof / dustproof (to IP68) gland with perpendicular cable entry.                                                                                                                                                                                                                                                                                                                                  |
|             | Cable Size: 9mm – 14mm (3 pre-moulded bungs, no drilling required)                                                                                                                                                                                                                                                                                                                                      |
|             | Material: Plastic Grey, Plastic White, Anodised Aluminium, 316 Stainless Steel                                                                                                                                                                                                                                                                                                                          |
| Application | Allows a cable to pass through a flat surface while protecting against the ingress of water and dust. Ideal for electrical power, aerial or data communications cables and fibre optics. Recommended for use on boats caravans and RV's as well as data communication, construction and renewable energy industries due to its rugged design and capability to perform in the harshest of environments. |