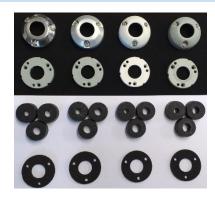

## **Deck Gland 22**

| Part Number | A1-DG22                                                                                                                                                                                                                                                                                                                                                                                                 |
|-------------|---------------------------------------------------------------------------------------------------------------------------------------------------------------------------------------------------------------------------------------------------------------------------------------------------------------------------------------------------------------------------------------------------------|
| Description | Waterproof / dustproof (to IP68) gland with perpendicular cable entry.                                                                                                                                                                                                                                                                                                                                  |
|             | Cable Size: 9mm – 14mm (3 pre-moulded bungs, no drilling required)                                                                                                                                                                                                                                                                                                                                      |
|             | Material: Plastic Grey, Plastic White, Anodised Aluminium, 316 Stainless Steel                                                                                                                                                                                                                                                                                                                          |
| Application | Allows a cable to pass through a flat surface while protecting against the ingress of water and dust. Ideal for electrical power, aerial or data communications cables and fibre optics. Recommended for use on boats caravans and RV's as well as data communication, construction and renewable energy industries due to its rugged design and capability to perform in the harshest of environments. |