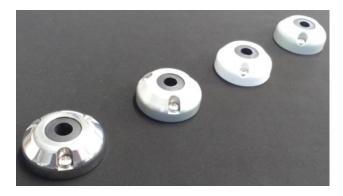

## **Deck Gland 22**

| Part Number | A1-DG22                                                                                                                                                                                                                                                                                                                                                                                                 |
|-------------|---------------------------------------------------------------------------------------------------------------------------------------------------------------------------------------------------------------------------------------------------------------------------------------------------------------------------------------------------------------------------------------------------------|
| Description | Waterproof / dustproof (to IP68) gland with perpendicular cable entry.                                                                                                                                                                                                                                                                                                                                  |
|             | Cable Size: 9mm – 14mm (3 pre-moulded bungs, no drilling required)                                                                                                                                                                                                                                                                                                                                      |
|             | Material: Plastic Grey, Plastic White, Anodised Aluminium, 316 Stainless Steel                                                                                                                                                                                                                                                                                                                          |
| Application | Allows a cable to pass through a flat surface while protecting against the ingress of water and dust. Ideal for electrical power, aerial or data communications cables and fibre optics. Recommended for use on boats caravans and RV's as well as data communication, construction and renewable energy industries due to its rugged design and capability to perform in the harshest of environments. |