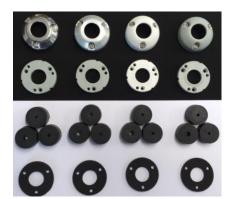

## **Deck Gland 21**

| Part Number | A1-DG21                                                                                                                                                                                                                                                                                                                                                                                                             |
|-------------|---------------------------------------------------------------------------------------------------------------------------------------------------------------------------------------------------------------------------------------------------------------------------------------------------------------------------------------------------------------------------------------------------------------------|
| Description | Waterproof / dustproof (to IP68) gland with perpendicular cable entry.                                                                                                                                                                                                                                                                                                                                              |
|             | Cable Size: 4.5mm – 9mm (3 pre moulded bungs, no drilling required)                                                                                                                                                                                                                                                                                                                                                 |
|             | Material: Plastic Grey, Plastic White, Anodised Aluminium, 316 Stainless Steel                                                                                                                                                                                                                                                                                                                                      |
| Application | Allows a cable to pass through a flat surface while protecting against the ingress<br>of water and dust. Ideal for electrical power, aerial or data communications<br>cables and fibre optics. Recommended for use on boats caravans and RV's as<br>well as data communication, construction and renewable energy industries due<br>to its rugged design and capability to perform in the harshest of environments. |