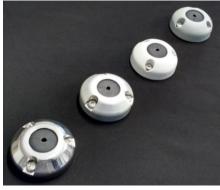

## **Deck Gland 21**

| Part Number | A1-DG21                                                                                                                                                                                                                                                                                                                                                                                                             |
|-------------|---------------------------------------------------------------------------------------------------------------------------------------------------------------------------------------------------------------------------------------------------------------------------------------------------------------------------------------------------------------------------------------------------------------------|
| Description | Waterproof / dustproof (to IP68) gland with perpendicular cable entry.                                                                                                                                                                                                                                                                                                                                              |
|             | Cable Size: 4.5mm – 9mm (3 pre moulded bungs, no drilling required)                                                                                                                                                                                                                                                                                                                                                 |
|             | Material: Plastic Grey, Plastic White, Anodised Aluminium, 316 Stainless Steel                                                                                                                                                                                                                                                                                                                                      |
| Application | Allows a cable to pass through a flat surface while protecting against the ingress<br>of water and dust. Ideal for electrical power, aerial or data communications<br>cables and fibre optics. Recommended for use on boats caravans and RV's as<br>well as data communication, construction and renewable energy industries due<br>to its rugged design and capability to perform in the harshest of environments. |