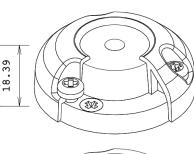

ø 45.84 ø 48.33

Designed for the Marine industry – IP68 for all applications Manufactured by Index Marine in the UK Index Marine Ltd, Unit 42 Enterprise business park, Piddlehinton, Dorset, DT2 9BP, United Kingdom