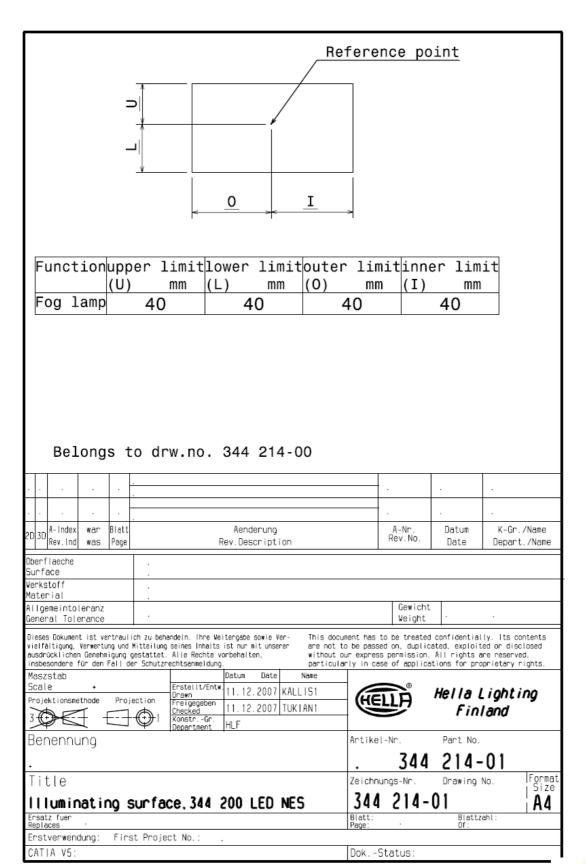

13. Place : Zoetermeer

14. Date : 11-NOV-2009

15. Signature :

- 16. The list of documents deposited with the Administrative Service which has granted approval is annexed to this communication and may be obtained on request.
  - 1 Drawing No. 344 214-00 (annexed).
  - 1 Table with outlines of the illuminating surface No. 344 214-01 (annexed).
  - Test report as mentioned in item 8