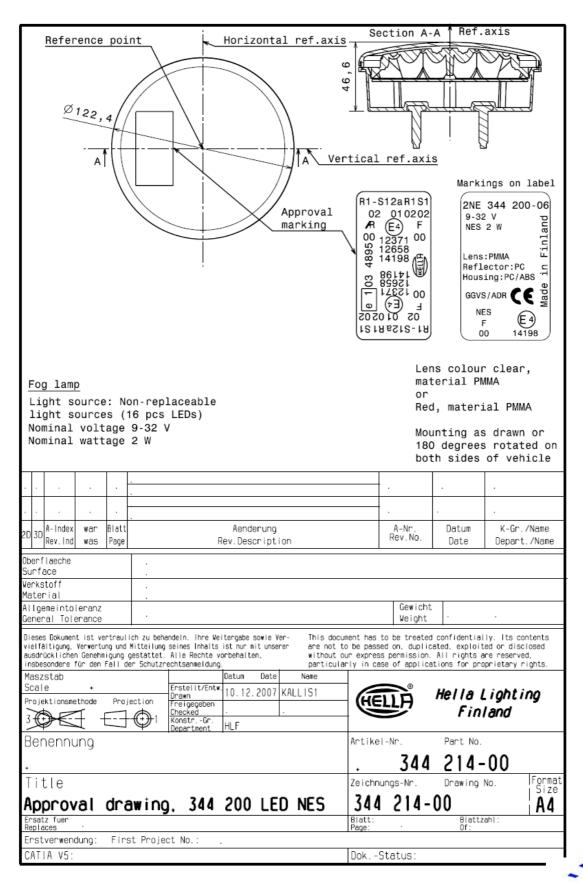

**Approval number: E4-38R-00 14198** Extension number: 00 Correction 01

1. Trade name or mark of the device : HELLA

**RDW** 

2. Manufacturer's name for the type of

device

3. Manufacturer's name and address : Hella Lighting Finland Oy.

source(s) : 16 non replaceable light sources (LED)

P.O. Box 777 Tel. + 31 (0)79 345 81 43 2700 AT Zoetermeer Fax + 31 (0)79 345 80 43

The Netherlands www.rdw.nl Vehicle Approval and Information

## Approval number: E4-38R-00 14198 Extension number: 00 Correction 01

Voltage and wattage : 9 - 32V; 2W

Light source module specific

identification code : -

Geometrical conditions of installation

and relating variations, if any : --

body)

Variable luminous intensity : yes/no

10. Position of the approval mark : See annexed drawing

11. Reason(s) for correction (if applicable) : Correction of type name

12. Approval : granted/extended/refused/withdrawn

13. Place : Zoetermeer

14. Date : 11-NOV-2009

15. Signature :

- 16. The list of documents deposited with the Administrative Service which has granted approval is annexed to this communication and may be obtained on request.
  - 1 Drawing No. 344 214-00 (annexed).
  - 1 Table with outlines of the illuminating surface No. 344 214-01 (annexed).
  - Test report as mentioned in item 8