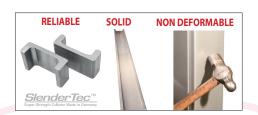

# To mm. H. Max 1960 mm. H. Max

## Reversibility

Motor wiring and detectors can go either throught:

- The supplied archway ①
- The floor 2