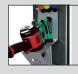

### Exclusive details

Our safety locks mechanism, via spindle rod, unlike the cog type, allows universal positioning of pick-up points.