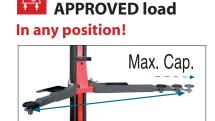

Maximum

Our lifts, againts the others from maximum load at:

- · Any opening angle.
- Arm extension.

- Tool trays.
- Door protection.
- Spindle protection.

High quality guided steel bearings offer longer durability than nylon guides.