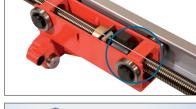

## Reversibility

Motor wiring and detectors can go either throught:

- The supplied archway ①
- The floor 2