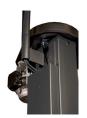

### Exclusive details

Our safety locks mechanism, via spindle rod, unlike the cog type, allows universal positioning of pick-up points.