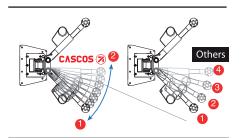

### Exclusive details

Our safety locks mechanism, via spindle rod, unlike the cog type, allows universal positioning of pick-up points.

Maximum

Our lifts, againts the others from maximum load at:

- · Any opening angle.
- Arm extension.

- Tool trays.
- Door protection.
- Spindle protection.

High quality guided steel bearings offer longer durability than nylon guides.