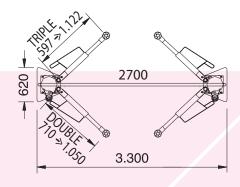

# To mm. H. Max 1960 mm. H. Max

## Reversibility

Motor wiring and detectors can go either throught:

- The supplied archway ①
- The floor 2