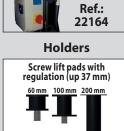

, operational alerts, maintenance notifications, instructions to follow in the most common breakdowns, userconfigured options such as working height, ID key to prevent unauthorized operation, etc... ILC is a new concept that will help you control and improve the profitability of your workshop all through a friendly menu.



Maximum



Our lifts, againts the others from maximum load at:

- · Any opening angle.
- Arm extension.





- Tool trays.
- Door protection.
- Spindle protection.

High quality guided steel bearings offer longer durability than nylon guides.







- · Less wear.
- Longer lasting life.





The most advance and reliable levelling system in the market

### **Accessories**

### Clip system pads



### **Spindles**



### **Integrated power plug** (Assembled in factory)



### **Magnetic holder** for tools



Ref.: 26141

# Magnetic air Kit



Additional buttoning opposite column



Original spare part



www.cascos.es



CASCOS (



### CASCOS MAQUINARIA, S.A.

Zurrupitieta, 8 - Pol. Ind. Júndiz • Apartado 264 01015 VITORIA-GASTEIZ / España/Spain Tel. +34 945 290 294 / Fax +34 945 290 055 e-mail: info@cascos.es