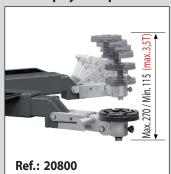

n many aspects: safety warnings, useful information about the lift operation, operational alerts, maintenance notifications, instructions to follow in the most common breakdowns, userconfigured options such as working height, ID key to prevent unauthorized operation, etc... ILC is a new concept that will help you control and improve the profitability of your workshop all through a friendly menu.



Maximum



Our lifts, againts the others from maximum load at:

- · Any opening angle.
- Arm extension.





- Tool trays.
- Door protection.
- Spindle protection.

High quality guided steel bearings offer longer durability than nylon guides.







- · Less wear.
- Longer lasting life.





The most advance and reliable levelling system in the market

### **Accessories**

### Clip system pads



### **Spindles**



### **Integrated power plug** (Assembled in factory)



### **Magnetic holder** for tools



Ref.: 26141

# Magnetic air Kit



Additional buttoning opposite column



Original spare part



www.cascos.es



CASCOS (



### CASCOS MAQUINARIA, S.A.

Zurrupitieta, 8 - Pol. Ind. Júndiz • Apartado 264 01015 VITORIA-GASTEIZ / España/Spain Tel. +34 945 290 294 / Fax +34 945 290 055 e-mail: info@cascos.es