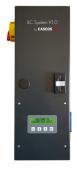

### **ILC SYSTEM**

### (INTELLIGENT LIFT CONTROL) A NEW GENERATION OF LIFTS

**ILC (Intelligence Lift Control)** an innovative control system developed by CASCOS that not only controls the operation of lift but also allows us to display on the LCD screen control information that improves the management and performance of the equipment in many aspects: safety warnings, useful information about the lift operation, operational alerts, maintenance notifications, instructions to follow in the most common breakdowns, userconfigured options such as working height, ID key to prevent unauthorized operation, etc... ILC is a new concept that will help you control and improve the profitability of your workshop all through a friendly menu.