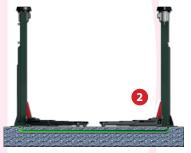

## Reversibility

Motor wiring and detectors can go either throught:

- The supplied archway ①
- The floor 2