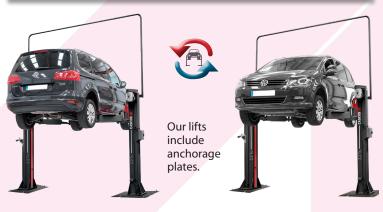

# 2 POST: LIFT C3.2S Confort

Maximum

Our lifts, againts the others from maximum load at:

- · Any opening angle.
- Arm extension.

- Tool trays.
- Door protection.
- Spindle protection.

High quality guided steel bearings offer longer durability than nylon guides.