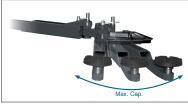

### Exclusive details

Our safety locks mechanism, via spindle rod, unlike the cog type, allows universal positioning of pick-up points.

Maximum

Our lifts, againts the others from maximum load at:

- · Any opening angle.
- Arm extension.

- Tool trays.
- Door protection.
- Spindle protection.

High quality guided steel bearings offer longer durability than nylon guides.