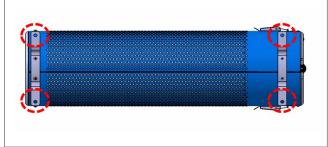

## 4.2 Fixing Points

The fixing points of the are at the front and rear end. You need 4x M6 7Nm screws to mount the .

The fixing points of the are at the front, in the middle and rear end. You need 6x M6 7Nm screws to mount the .