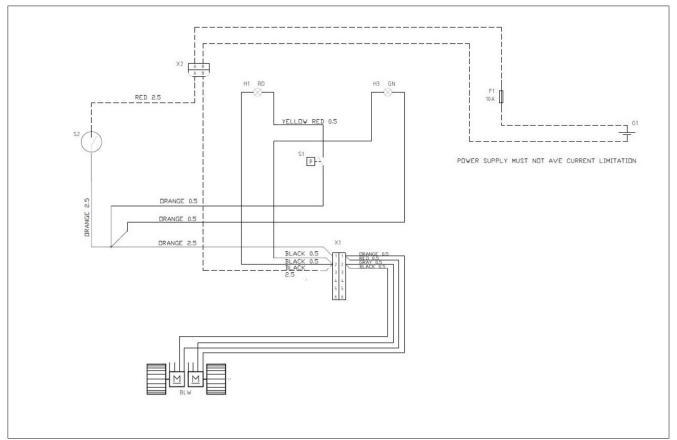

# **7** Electrical schematics

Fig. 1 Electrical schematics Air filter HFT-300

Fig. 2 Electrical schematics Air filter HFT-600 – front side

Hepa Filter 300\_600 HEPA 7 / 11

Fig. 3 Electrical Schematics Air filter HFT-600 – rear side – without pressure switch

#### ATTENTION

Each power supply line hast to be protected by an 10 A fuse. The power supply should not have any current limitations.