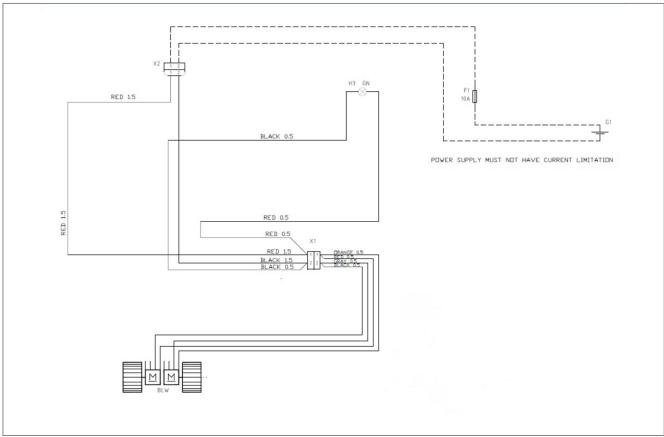

# **7** Electrical schematics

Fig. 1 Electrical schematics Air filter HFT-300

Fig. 2 Electrical schematics Air filter HFT-600 – front side

Hepa Filter 300\_600 HEPA 7 / 11

Fig. 3 Electrical Schematics Air filter HFT-600 – rear side – without pressure switch