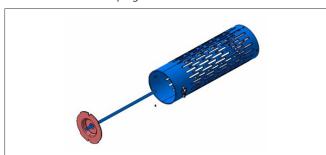

| Flange Conveyor Bottom          | 1   |
|       | Seal                            | 1   |
|       | Threaded Insert                 | 1   |
| 4     | Bottom Conveyor Flange          | 1   |
| 5     | Washer 6,6x18x2                 | 2   |
| 6     | Wing Nut M6                     | 1   |
| 7     | Threaded Rod M6x545             | 1   |
| 8     | Label                           | 1   |

(\*) One piece needed for HFT-300. Two pieces needed for HFT-600

### 5.2 Minimum clearance distance

The minimum clearance distance for filter replacement should be 500 mm.



#### **NOTE**

Remove the unit for filter replacement from the vehicle, if there is not enough space.

## 5.3 Filter removal and handling

#### 1. Open the two side hooks



#### 2. Remove the fan



3. Insert the threaded plug



## 4. Extract the filter



#### 5. Remove the contaminated filter



#### NOTE

Dispose of this product according to the applicable rules and regulations.

Information about proper disposal is provided by the municipal authorities, the responsible household waste recycling centre and/or your local distribution partner.



6. New filter installation



7. Label application



#### **ATTENTION**

After installation you must apply the label provided. Please make sure you fill out the correct installation date.



#### **CAUTION**

A life time of 6 months can be expected in environments with a high concentration of fine particulate matter (ex. PM2). A life time of 12 months can be expected in normal operating conditions with pre-filtered air.

At the end of lifetime or when the red LED ligh