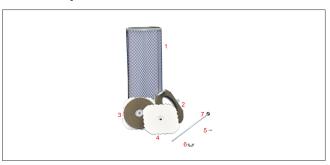

## 5.1 Spare Part Kit – 6245615 (\*)

| Spare | Part Kit – main components      |     |
|-------|---------------------------------|-----|
| ID    | Part description                | Qty |
| 1     | Air Filter 300 HEPA14           | 1   |
| 2     | Flange Conveyor Assembly        | 1   |
|       | Flange                          | 1   |
|       | Seal                            | 1   |
| 3     | Air Filter Base Flange Assembly | 1   |
|       | Flange Conveyor Bottom          | 1   |
|       | Seal                            | 1   |
|       | Threaded Insert                 | 1   |
| 4     | Bottom Conveyor Flange          | 1   |
| 5     | Washer 6,6x18x2                 | 2   |
| 6     | Wing Nut M6                     | 1   |
| 7     | Threaded Rod M6x545             | 1   |
| 8     | Label                           | 1   |