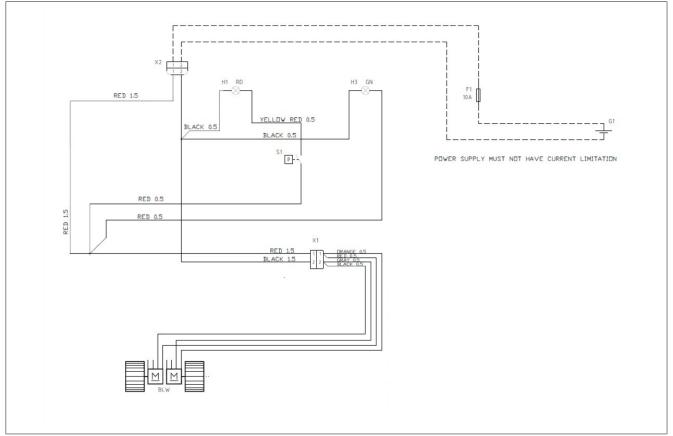

# **7** Electrical schematics

Fig. 1 Electrical schematics Air filter HFT-300

Fig. 2 Electrical schematics Air filter HFT-600 – front side

Hepa Filter 300\_600 HEPA 7 / 11

Fig. 3 Electrical Schematics Air filter HFT-600 – rear side – without pressure switch