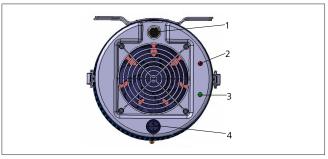

# 6 Control Panel

## Air filter HFT-300

| 1 | 2 Ways Connector             | 3 | Green LED Power |
|---|------------------------------|---|-----------------|
| 2 | Red LED: filter replacement  | 4 | Rocker Switch   |
|   | needed (because of clogging) |   |                 |

## Air filter HFT-300

| 1 | 2 Ways Connector                                         | 3 | Green LED Power |
|---|----------------------------------------------------------|---|-----------------|
| 2 | Red LED: filter replacement needed (because of clogging) |   |                 |