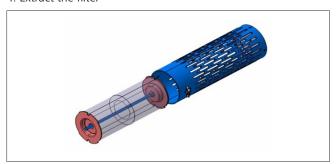

| 1   |
|       | Seal                            | 1   |
|       | Threaded Insert                 | 1   |
| 4     | Bottom Conveyor Flange          | 1   |
| 5     | Washer 6,6x18x2                 | 2   |
| 6     | Wing Nut M6                     | 1   |
| 7     | Threaded Rod M6x545             | 1   |
| 8     | Label                           | 1   |

(\*) One piece needed for HFT-300. Two pieces needed for HFT-600

### 5.2 Minimum clearance distance

The minimum clearance distance for filter replacement should be 500 mm.



#### **NOTE**

Remove the unit for filter replacement from the vehicle, if there is not enough space.

## 5.3 Filter removal and handling

#### 1. Open the two side hooks



#### 2. Remove the fan



3. Insert the threaded plug



## 4. Extract the filter



#### 5. Remove the contaminated filter



#### NOTE

Dispose of this product according to the applicable rules and regulations.

Information about proper disposal is provided by the municipal authorities, the responsible household waste recycling centre and/or your local distribution partner.



6. New filter installation



7. Label application



#### **ATTENTION**

After installation you must apply the label provided. Please make sure you fill out the correct installation date.



#### **CAUTION**

A life time of 6 months can be expected in environments with a high concentration of fine particulate matter (ex. PM2). A life time of 12 months can be expected in normal operating conditions with pre-filtered air.

At the end of lifetime or when the red LED lights up, the old label MUST be