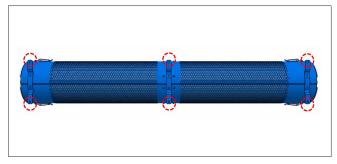

## 4.2 Fixing Points

The fixing points of the are at the front and rear end. You need 4x M6 7Nm screws to mount the .

The fixing points of the are at the front, in the middle and rear end. You need 6x M6 7Nm screws to mount the .