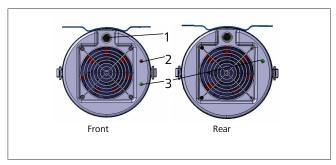

## Air filter HFT-300

| 1 | 2 Ways Connector             | 3 | Green LED Power |
|---|------------------------------|---|-----------------|
| 2 | Red LED: filter replacement  | 4 | Rocker Switch   |
|   | needed (because of clogging) |   |                 |

## Air filter HFT-300

| 1 | 2 Ways Connector                                         | 3 | Green LED Power |
|---|----------------------------------------------------------|---|-----------------|
| 2 | Red LED: filter replacement needed (because of clogging) |   |                 |