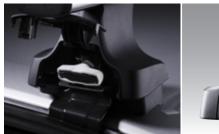

# A secure and stable roof rack foot for cars with normal roofs

Integrated torque indicator

- City crash approved for 75kg according to ISO NORM
- Suitable for use with aero or square bars
- The integrated tool includes a torque indicator that automatically indicates when the rack is safely and properly attached to vehicle
- Patent Pending feet clamping technology that grips the vehicle stronger than any other clamp rack foot

- Fully compatible with Rapid 750 kit system
- Lockable with the One Key System that can be used with all your Thule products
- All parts in contact with the car have a soft coating to prevent marks and scratches
- New modern design