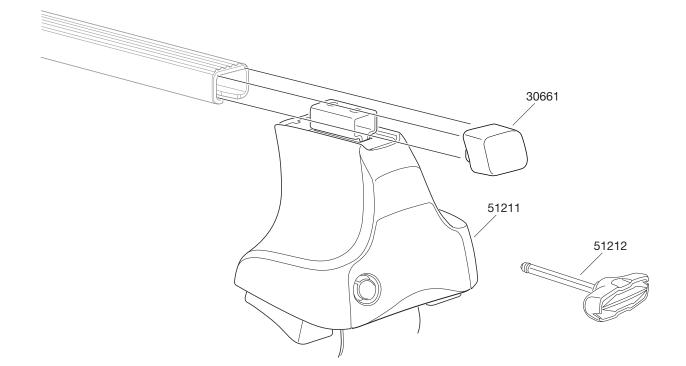

# A secure and stable roof rack foot for cars with normal roofs

Integrated torque indicator

- City crash approved for 75kg according to ISO NORM
- Suitable for use with aero or square bars
- The integrated tool includes a torque indicator that automatically indicates when the rack is safely and properly attached to vehicle
- Patent Pending feet clamping technology that grips the vehicle stronger than any other clamp rack foot

- Fully compatible with Rapid 750 kit system
- Lockable with the One Key System that can be used with all your Thule products
- All parts in contact with the car have a soft coating to prevent marks and scratches
- New modern design