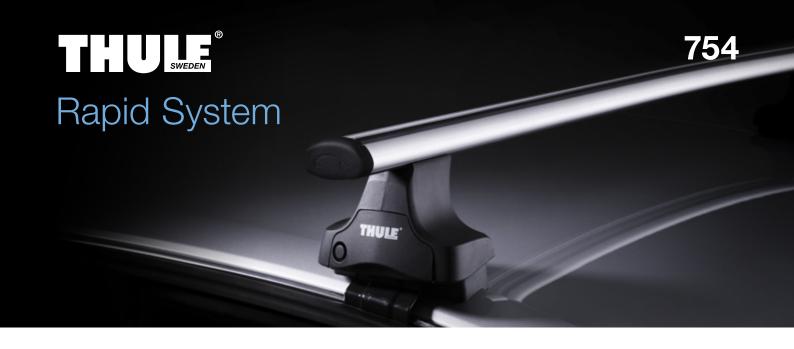

# A secure and stable roof rack foot for cars with normal roofs

Integrated torque indicator

- City crash approved for 75kg according to ISO NORM
- Suitable for use with aero or square bars
- The integrated tool includes a torque indicator that automatically indicates when the rack is safely and properly attached to vehicle
- Patent Pending feet clamping technology that grips the vehicle stronger than any other clamp rack foot

- Fully compatible with Rapid 750 kit system
- Lockable with the One Key System that can be used with all your Thule products
- All parts in contact with the car have a soft coating to prevent marks and scratches
- New modern design

# Rapid System