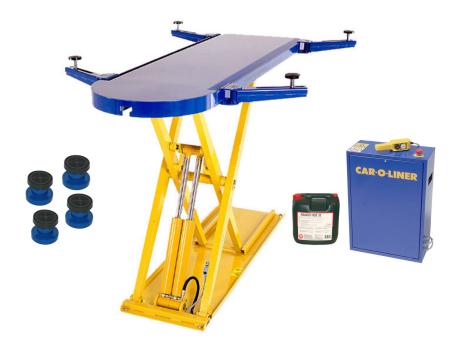

## **Concept of Collision Repair Systems**

| SPEED Platform | Item                               | Art. No.                               | * Qty | Order |  |
|----------------|------------------------------------|----------------------------------------|-------|-------|--|
|                |                                    |                                        |       |       |  |
|                | BS13 SPEED cpl w lift              | 34575                                  | 1     |       |  |
|                | B637 SPEED Extension 60            | 32868                                  | 4     |       |  |
|                |                                    |                                        |       |       |  |
|                | Power unit, Hydraulic oil. Se Sele | Power unit, Hydraulic oil. Se Select 3 |       |       |  |
|                |                                    |                                        |       |       |  |
|                |                                    |                                        |       |       |  |

| SPEED Classic | Item                                   | Art. No. | * Qty | Order |
|---------------|----------------------------------------|----------|-------|-------|
|               |                                        |          |       |       |
|               | BS13 SPEED cpl w lift                  | 34575    | 1     |       |
|               | D20 SPEED Draw Aligner w/o cylinder    | 33045    | 1     |       |
|               | B660 SPEED Bench parts                 | 35898    | 1     |       |
|               | B637 SPEED Extension 60                | 32868    | 4     |       |
|               |                                        |          |       |       |
|               | Power unit, Hydraulic oil. Se Select 3 |          |       |       |
|               | D165 Cylinder & pump for SPEED D20     | 44449    | 1     |       |
|               |                                        |          |       |       |

Vision X3 SPEED

| B513   Image: state st | Select 1       | Platform                          | Art. No. | * Qty | Order |
|------------------------------------------------------------------------------------------------------------------------------------------------------------------------------------------------------------------------------------------------------------------------------------------------------------------------------------------------------------------------------------------------------------------------------------------------------------------------------------------------------------------------------------------------------------------------------------------------------------------------------------------------------------------------------------------------------------------------------------------------------------------------------------------------------------------------------------------------------------------------------------------------------------------------------------------------------------------------------------------------------------------------------------------------------------------------------------------------------------------------------------------------------------------------------------------------------------------------------------------------------------------------------------------------------------------------------------------------------------------------------------------------------------------------------------------------------------------------------------------------------------------------------------------------------------------------------------------------------------------------------------------------------------------------------------------------------------------------------------------------------------------------------------------------------------------------------------------------------------------------------------------------------------------------------------------------------------------------------------------------------------------------------------------------------------------------------------------|----------------|-----------------------------------|----------|-------|-------|
| Select 3   Hydraulic   Art. No.   * City   Order     5612   Select 3   Hydraulic cil   35879   1     7613   T613   T613   T613   35879   1                                                                                                                                                                                                                                                                                                                                                                                                                                                                                                                                                                                                                                                                                                                                                                                                                                                                                                                                                                                                                                                                                                                                                                                                                                                                                                                                                                                                                                                                                                                                                                                                                                                                                                                                                                                                                                                                                                                                               |                |                                   |          |       |       |
| Select 3   Hydraulic   Art. No.   * Qty   Order     B82   FE11   TE11   TE12   TE13   TE13   TE13   TE12   TE13   TE13   TE13   TE13   TE13   TE14                                                                                                                                                                                                                                                                                                                                                                                                                                                                                                                                                                                                                                                                                                                                                                                                                                                                                                                                                                                                                                                                                                                                                                                                                                                                                                                                                                                                               | BS13           | BS13 SPEED w lift                 | 34575    | 1     |       |
| Select 3   Hydraulic   Art. No.   * Qty   Order     B82   FE11   FE11 Power unit, 400V 3ph 50Hz   35879   1                                                                                                                                                                                                                                                                                                                                                                                                                                                                                                                                                                                                                                                                                                                                                                                                                                                                                                                                                                                                                                                                                                                                                                                                                                                                                                                                                                                                                                                                                                                                                                                                                                                                                                                                                                                                                                                                                                                                                                              |                |                                   |          |       |       |
| Select 3   Hydraulic   Art. No.   * Qty   Order     B82   FE11   TE11   TE12   TE13   TE13   TE13   TE12   TE13   TE13   TE13   TE13   TE13   TE14                                                                                                                                                                                                                                                                                                                                                                                                                                                                                                                                                                                                                                                                                                                                                                                                                                                                                                                                                                                                                                                                                                                                                                                                                                                                                                                                                                                                               |                |                                   |          |       |       |
| Select 2   Single post adapter   Art. No.   * Qty   Order     B82   Single post adapter   Art. No.   * Qty   Order     B82   Select 2   Single Post Adapter kit   33041   1     Image: Select 3     Select 3   Image: Select 3     Select 4   Image: Select 3     Select 3   Image: Select 3   Image: Select 3   Image: Select 3   Image: Select 3     Select 3   Image: Select 3   Image: Select 3   Image: Select 3   Image: Select 3     T611   Image: Select 3   Image: Select 3   Image: Select 3   Image: Select 3     T612   Image: Select 3   Image: Select 3   Image: Select 3   Image: Select 3     T612   Image: Select 3   Image: Select 3   Image: Select 3   Image: Select 3     T613   Image: Select 3   Image: Select 3   Image:                                                                                                                                                                                                                                                                                                                                                                                                                                                                                                                                                                                                                                                                                                                                                                                                                                                                                                                                                                                                                                                                                                                 | BS12           | BS12 Speed Plus w lift            | 34576    | 1     |       |
| Select 2   Single post adapter   Art. No.   * Qty   Order     B82   Single post adapter   Art. No.   * Qty   Order     B82   Select 2   Single Post Adapter kit   33041   1     Image: Select 3     Select 3   Image: Select 3     Select 4   Image: Select 3     Select 3   Image: Select 3   Image: Select 3   Image: Select 3   Image: Select 3     Select 3   Image: Select 3   Image: Select 3   Image: Select 3   Image: Select 3     T611   Image: Select 3   Image: Select 3   Image: Select 3   Image: Select 3     T612   Image: Select 3   Image: Select 3   Image: Select 3   Image: Select 3     T612   Image: Select 3   Image: Select 3   Image: Select 3   Image: Select 3     T613   Image: Select 3   Image: Select 3   Image:                                                                                                                                                                                                                                                                                                                                                                                                                                                                                                                                                                                                                                                                                                                                                                                                                                                                                                                                                                                                                                                                                                                 | 137            |                                   |          |       |       |
| Select 2   Single post adapter   Art. No.   * Qty   Order     B82   Single post adapter   Art. No.   * Qty   Order     B82   Select 2   Single Post Adapter kit   33041   1     Image: Select 3     Select 3   Image: Select 3     Select 4   Image: Select 3     Select 3   Image: Select 3   Image: Select 3   Image: Select 3   Image: Select 3     Select 3   Image: Select 3   Image: Select 3   Image: Select 3   Image: Select 3     T611   Image: Select 3   Image: Select 3   Image: Select 3   Image: Select 3     T612   Image: Select 3   Image: Select 3   Image: Select 3   Image: Select 3     T612   Image: Select 3   Image: Select 3   Image: Select 3   Image: Select 3     T613   Image: Select 3   Image: Select 3   Image:                                                                                                                                                                                                                                                                                                                                                                                                                                                                                                                                                                                                                                                                                                                                                                                                                                                                                                                                                                                                                                                                                                                 |                |                                   |          |       |       |
| Select 2   Single post adapter   Art. No.   * Qty   Order     B82   SPEED Single Post Adapter kit   33041   1   1     Image: Select 3   B82 SPEED Single Post Adapter kit   33041   1   1     Image: Select 3   Image:                                                                                                                                                                                                                                                                                                                                                                                                                                                                                                                                                                                                                                                                                                                                                                                                                                                                                                                                                                                                       | BS101          | BS101 SPEED w/o lift              | 35877    | 1     |       |
| Select 2   Single post adapter   Art. No.   * Qty   Order     B82   SPEED Single Post Adapter kit   33041   1   1     Image: Select 3   B82 SPEED Single Post Adapter kit   33041   1   1     Image: Select 3   Image:                                                                                                                                                                                                                                                                                                                                                                                                                                                                                                                                                                                                                                                                                                                                                                                                                                                                                                                                                                                                       |                |                                   |          |       |       |
| Select 2   Single post adapter   Art. No.   * Qty   Order     B82   SPEED Single Post Adapter kit   33041   1   1     Image: Select 3   B82 SPEED Single Post Adapter kit   33041   1   1     Image: Select 3   Image:                                                                                                                                                                                                                                                                                                                                                                                                                                                                                                                                                                                                                                                                                                                                                                                                                                                                                                                                                                                                       |                |                                   |          |       |       |
| B82 B82 SPEED Single Post Adapter kit 33041 1   Select 3 Hydraulic Image: Select Se                                                                                                                                                                                                                                                                                                                                                                                                                                                                                                                                                                                                                                                                                                                                                                                                                                                                             | BS111          | BS111 SPEED Plus w/o lift         | 35878    | 1     |       |
| B82 B82 SPEED Single Post Adapter kit 33041 1   Select 3 Hydraulic Image: Select Se                                                                                                                                                                                                                                                                                                                                                                                                                                                                                                                                                                                                                                                                                                                                                                                                                                                                             | Select 2       | Single post adapter               | Art. No. | * Qty | Order |
| Select 3 Hydraulic Art. No. * Qty Order   T611 T611 Power unit, 400V 3ph 50Hz 35879 1 Image: Comparison of the second se                                                                                                                                                  |                |                                   |          |       |       |
| T611 T611 Power unit, 400V 3ph 50Hz 35879 1   T612 T612 Power unit, 200V 3ph 50Hz 35880 1   T613 T613 Power unit, 220V 3ph 50Hz 35881 1                                                                                                                                                                                                                                                                                                                                                                                                                                                                                                                                                                                                                                                                                                                                                                                                                                                                                                                                                                                                                                                                                                                                                                                                                                                                                                                                                                                                                                                                                                                                                                                                                                                                                                                                                                                                                                                                                                                                                  | 882            | B82 SPEED Single Post Adapter Kit | 33041    | 1     |       |
| T611 T611 Power unit, 400V 3ph 50Hz 35879 1   T612 T612 Power unit, 200V 3ph 50Hz 35880 1   T613 T613 Power unit, 220V 3ph 50Hz 35881 1                                                                                                                                                                                                                                                                                                                                                                                                                                                                                                                                                                                                                                                                                                                                                                                                                                                                                                                                                                                                                                                                                                                                                                                                                                                                                                                                                                                                                                                                                                                                                                                                                                                                                                                                                                                                                                                                                                                                                  |                |                                   |          |       |       |
| T611 T611 Power unit, 400V 3ph 50Hz 35879 1   T612 T612 Power unit, 200V 3ph 50Hz 35880 1   T613 T613 Power unit, 220V 3ph 50Hz 35881 1                                                                                                                                                                                                                                                                                                                                                                                                                                                                                                                                                                                                                                                                                                                                                                                                                                                                                                                                                                                                                                                                                                                                                                                                                                                                                                                                                                                                                                                                                                                                                                                                                                                                                                                                                                                                                                                                                                                                                  |                |                                   |          |       |       |
| T611 T611 Power unit, 400V 3ph 50Hz 35879 1   T612 T612 Power unit, 200V 3ph 50Hz 35880 1   T613 T613 Power unit, 220V 3ph 50Hz 35881 1                                                                                                                                                                                                                                                                                                                                                                                                                                                                                                                                                                                                                                                                                                                                                                                                                                                                                                                                                                                                                                                                                                                                                                                                                                                                                                                                                                                                                                                                                                                                                                                                                                                                                                                                                                                                                                                                                                                                                  |                |                                   |          |       |       |
| T612 + T655 Hydraulic oil Image: Comparison of the second se                        | Select 3       | Hydraulic                         | Art. No. | * Qty | Order |
| T612 CAR-O-LINER T612 Power unit, 200V 3ph 50Hz 35880 1   T613 T613 Power unit, 220V 3ph 50Hz 35881 1                                                                                                                                                                                                                                                                                                                                                                                                                                                                                                                                                                                                                                                                                                                                                                                                                                                                                                                                                                                                                                                                                                                                                                                                                                                                                                                                                                                                                                                                                                                                                                                                                                                                                                                                                                                                                                                                                                                                                                                    | T611           |                                   | 35879    | 1     |       |
| + T655 Hydraulic oil Image: Constraint of the second s         |                |                                   | 25000    |       |       |
|                                                                                                                                                                                                                                                                                                                                                                                                                                                                                                                                                                                                                                                                                                                                                                                                                                                                                                                                                                                                                                                                                                                                                                                                                                                                                                                                                                                                                                                                                                                                                                                                                                                                                                                                                                                                                                                                                                                                                                                                                                                                                          | 1612 THEOLINER |                                   | 35880    |       |       |
| MANDO HOZ 22                                                                                                                                                                                                                                                                                                                                                                                                                                                                                                                                                                                                                                                                                                                                                                                                                                                                                                                                                                                                                                                                                                                                                                                                                                                                                                                                                                                                                                                                                                                                                                                                                                                                                                                                                                                                                                                                                                                                                                                                                                                                             | T613           |                                   | 35881    | 1     |       |
| T614   T614 Power unit, 110V 1ph 60Hz   35882   1                                                                                                                                                                                                                                                                                                                                                                                                                                                                                                                                                                                                                                                                                                                                                                                                                                                                                                                                                                                                                                                                                                                                                                                                                                                                                                                                                                                                                                                                                                                                                                                                                                                                                                                                                                                                                                                                                                                                                                                                                                        |                |                                   | 25007    | 1     |       |
| + T655 Hydraulic oil                                                                                                                                                                                                                                                                                                                                                                                                                                                                                                                                                                                                                                                                                                                                                                                                                                                                                                                                                                                                                                                                                                                                                                                                                                                                                                                                                                                                                                                                                                                                                                                                                                                                                                                                                                                                                                                                                                                                                                                                                                                                     | 1014           | + T655 Hydraulic oil              | 2002     |       |       |

| Accessories |       | Measuring Car-O-Tronic             | Art. No | * Qty | Order |
|-------------|-------|------------------------------------|---------|-------|-------|
| M13         |       | M13 Measuring Bridge 3500          | 32023   | 1     |       |
|             |       | M420 SPEED Ladder support          | 34765   | 1     |       |
| M420        |       |                                    |         |       |       |
| M421        |       | M421 Spacer kit for M420           | 34790   | 1     |       |
| B649        |       | B649 SPEED Extension for Measuring | 34386   | 4     |       |
|             |       |                                    |         |       |       |
|             |       | Hydraulic                          | Art. No | * Qty | Order |
| T500        | H2 12 | T500 SPEED Connection kit          | 33034   | 1     |       |
|             |       |                                    |         |       |       |
| T250        |       | T250 Cable protection              | 31040   | 1     |       |
| T251        |       | T251 Cable protection 45°          | 33286   | 1     |       |
|             |       |                                    |         |       |       |
|             |       | Misc.                              | Art. No | * Qty | Order |
| T56         |       | T56 Wheel pallet                   | 30554   | 4     |       |
|             |       |                                    |         |       |       |
|             |       |                                    |         |       |       |