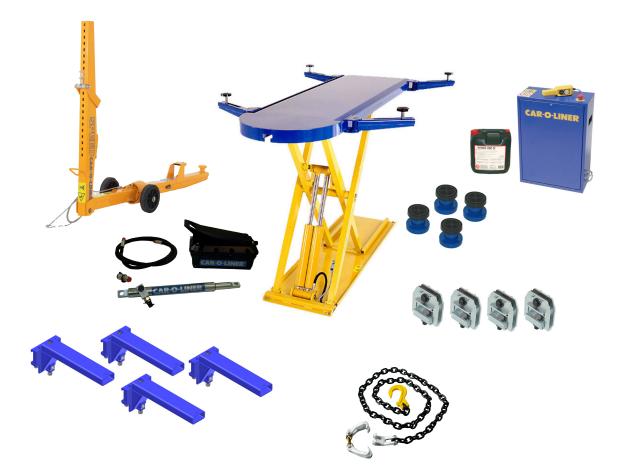

|                | Draw Aligner                           | Art. No.                                                                                                                                                                                                                                                                                                                 | * Qty                                                                                                                                                                                                                                                                                                                                                                                                                                                        | Order                                                                                                                                                                                                                                                                                                                                                                                                                                                                                                                                                                                                                                                                     |
|----------------|----------------------------------------|--------------------------------------------------------------------------------------------------------------------------------------------------------------------------------------------------------------------------------------------------------------------------------------------------------------------------|--------------------------------------------------------------------------------------------------------------------------------------------------------------------------------------------------------------------------------------------------------------------------------------------------------------------------------------------------------------------------------------------------------------------------------------------------------------|---------------------------------------------------------------------------------------------------------------------------------------------------------------------------------------------------------------------------------------------------------------------------------------------------------------------------------------------------------------------------------------------------------------------------------------------------------------------------------------------------------------------------------------------------------------------------------------------------------------------------------------------------------------------------|
|                | D20 SPEED Draw Aligner<br>w/o cylinder | 33045                                                                                                                                                                                                                                                                                                                    | 1                                                                                                                                                                                                                                                                                                                                                                                                                                                            |                                                                                                                                                                                                                                                                                                                                                                                                                                                                                                                                                                                                                                                                           |
|                |                                        |                                                                                                                                                                                                                                                                                                                          |                                                                                                                                                                                                                                                                                                                                                                                                                                                              |                                                                                                                                                                                                                                                                                                                                                                                                                                                                                                                                                                                                                                                                           |
|                | NIKE Hydraulic                         | Art. No.                                                                                                                                                                                                                                                                                                                 | * Qty                                                                                                                                                                                                                                                                                                                                                                                                                                                        | Order                                                                                                                                                                                                                                                                                                                                                                                                                                                                                                                                                                                                                                                                     |
|                | D165 Cylinder & pump for SPEED D20     | 44449                                                                                                                                                                                                                                                                                                                    | 1                                                                                                                                                                                                                                                                                                                                                                                                                                                            |                                                                                                                                                                                                                                                                                                                                                                                                                                                                                                                                                                                                                                                                           |
|                | Draw Aligner                           | Art. No.                                                                                                                                                                                                                                                                                                                 | * Qty                                                                                                                                                                                                                                                                                                                                                                                                                                                        | Orde                                                                                                                                                                                                                                                                                                                                                                                                                                                                                                                                                                                                                                                                      |
| 1~             |                                        |                                                                                                                                                                                                                                                                                                                          |                                                                                                                                                                                                                                                                                                                                                                                                                                                              |                                                                                                                                                                                                                                                                                                                                                                                                                                                                                                                                                                                                                                                                           |
|                | D201 SPEED Side pull support           | 33001                                                                                                                                                                                                                                                                                                                    | 1                                                                                                                                                                                                                                                                                                                                                                                                                                                            |                                                                                                                                                                                                                                                                                                                                                                                                                                                                                                                                                                                                                                                                           |
| D92            | D92 SPEED Down pull                    | 32992                                                                                                                                                                                                                                                                                                                    | 1                                                                                                                                                                                                                                                                                                                                                                                                                                                            |                                                                                                                                                                                                                                                                                                                                                                                                                                                                                                                                                                                                                                                                           |
|                | Bench Parts                            | Art. No.                                                                                                                                                                                                                                                                                                                 | * Qty                                                                                                                                                                                                                                                                                                                                                                                                                                                        | Orde                                                                                                                                                                                                                                                                                                                                                                                                                                                                                                                                                                                                                                                                      |
|                | B660 SPEED Bench Parts                 | 35898                                                                                                                                                                                                                                                                                                                    | 1                                                                                                                                                                                                                                                                                                                                                                                                                                                            |                                                                                                                                                                                                                                                                                                                                                                                                                                                                                                                                                                                                                                                                           |
|                | B639 x 4                               |                                                                                                                                                                                                                                                                                                                          |                                                                                                                                                                                                                                                                                                                                                                                                                                                              | ,                                                                                                                                                                                                                                                                                                                                                                                                                                                                                                                                                                                                                                                                         |
| and the second | B661 SPEED Bench Parts                 | 40850                                                                                                                                                                                                                                                                                                                    |                                                                                                                                                                                                                                                                                                                                                                                                                                                              |                                                                                                                                                                                                                                                                                                                                                                                                                                                                                                                                                                                                                                                                           |
|                |                                        | x 4                                                                                                                                                                                                                                                                                                                      |                                                                                                                                                                                                                                                                                                                                                                                                                                                              |                                                                                                                                                                                                                                                                                                                                                                                                                                                                                                                                                                                                                                                                           |
|                | D92                                    | D20 SPEED Draw Aligner<br>w/o cylinder   NIKE Hydrautic   D165 Cylinder & pump for SPEED D20   D165 Cylinder & pump for SPEED D20   D201 SPEED Side pull support<br>D92 SPEED Down pull   D201 SPEED Down pull   SPEED Down pull   SPEED Down pull   SPEED Bench Parts   B661 SPEED Bench Parts   Se61 SPEED Bench Parts | D20 SPEED Draw Aligner<br>w/o cylinder 33045   D105 Cylinder Art. No.   D165 Cylinder & pump for SPEED D20 44449   D165 Cylinder & pump for SPEED D20 44449   D165 Cylinder & pump for SPEED D20 44449   D201 SPEED Side pull support 33001   D92 D201 SPEED Down pull 32992   D105 SPEED Down pull 32992   D105 SPEED Bench Parts 35898   Sp3 x 4 T3   Sp4 x 4 T3   Sp5 x 4 T3   Sp5 x 4 T3   Sp661 SPEED Bench Parts 40850   Sp661 SPEED Bench Parts 40850 | D20 SPEED Draw Aligner<br>w/o cylinder   33045   1     NIKE Hydraulic   Art. No.   * Qty     D165 Cylinder & pump for SPEED D20   44449   1     D165 Cylinder & pump for SPEED D20   44449   1     D201 SPEED Side pull support   33001   1     D92   D201 SPEED Down pull   32992   1     D93   D201 SPEED Down pull   32992   1     D93   D201 SPEED Down pull   32992   1     D93   D201 SPEED Down pull   32992   1     D94   D201 SPEED Down pull   32992   1     D95   SPEED Down pull   32992   1     D94   D20 SPEED Bench Parts   35898   1     D165 SPEED Bench Parts   35898   1     D165 SPEED Bench Parts   40850   1     D105 SPEED Bench Parts   40850   1 |

|      |          | Bench Parts                      | Art. No. | * Qty | Order |
|------|----------|----------------------------------|----------|-------|-------|
|      |          |                                  |          |       |       |
| B636 |          | B636 SPEED Chain Holder          | 32967    | 1     |       |
|      |          |                                  |          |       |       |
| B637 |          | B637 SPEED Extension 60          | 32868    | 4     |       |
|      | <b>S</b> |                                  |          |       |       |
| B638 |          | B638 SPEED Inboard Extension arm | 32984    | 4     |       |
|      |          |                                  |          |       |       |
|      | 9        |                                  |          |       |       |

| Accessories |       | Measuring Car-O-Tronic             | Art. No | * Qty | Order |
|-------------|-------|------------------------------------|---------|-------|-------|
| M13         |       | M13 Measuring Bridge 3500          | 32023   | 1     |       |
|             |       | M420 SPEED Ladder support          | 34765   | 1     |       |
| M420        |       |                                    |         |       |       |
| M421        |       | M421 Spacer kit for M420           | 34790   | 1     |       |
| B649        |       | B649 SPEED Extension for Measuring | 34386   | 4     |       |
|             |       |                                    |         |       |       |
|             |       | Hydraulic                          | Art. No | * Qty | Order |
| T500        | H2 12 | T500 SPEED Connection kit          | 33034   | 1     |       |
|             |       |                                    |         |       |       |
| T250        |       | T250 Cable protection              | 31040   | 1     |       |
| T251        |       | T251 Cable protection 45°          | 33286   | 1     |       |
|             |       |                                    |         |       |       |
|             |       | Misc.                              | Art. No | * Qty | Order |
| T56         |       | T56 Wheel pallet                   | 30554   | 4     |       |
|             |       |                                    |         |       |       |
|             |       |                                    |         |       |       |