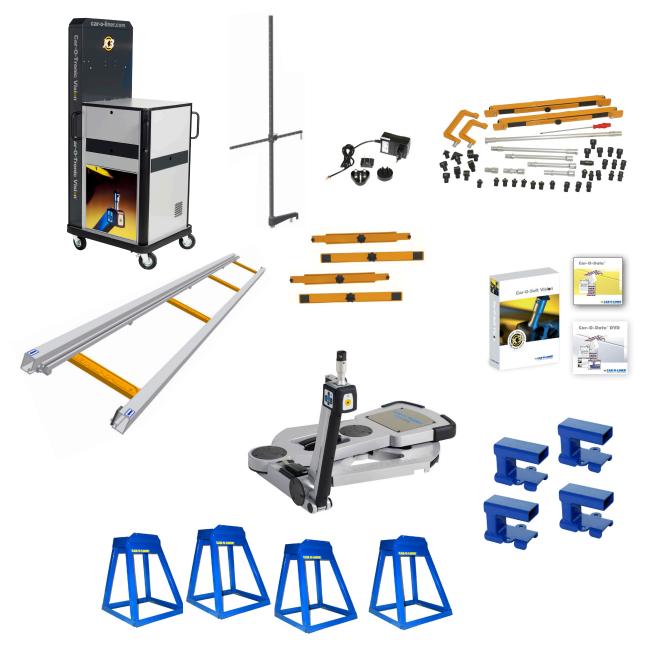

| Electronical Measuring System         | Art. No. | * Qty | Order |
|---------------------------------------|----------|-------|-------|
|                                       |          |       |       |
| MC52 Car-O-Tronic Vision X3           | 35864    | 1     |       |
| M13 Measuring Bridge 3500             | 32023    | 1     |       |
| M420 SPEED Ladder support             | 34765    | 1     |       |
| M421 Spacer kit for M420              | 34790    | 1     |       |
| B649 SPEED Extension<br>for Measuring | 34386    | 4     |       |
|                                       |          |       |       |
| T56 Wheel pallet                      | 30554    | 4     |       |
|                                       |          |       |       |

| Accessories |       | Measuring Car-O-Tronic             | Art. No | * Qty | Order |
|-------------|-------|------------------------------------|---------|-------|-------|
| M13         |       | M13 Measuring Bridge 3500          | 32023   | 1     |       |
|             |       | M420 SPEED Ladder support          | 34765   | 1     |       |
| M420        |       |                                    |         |       |       |
| M421        |       | M421 Spacer kit for M420           | 34790   | 1     |       |
| B649        |       | B649 SPEED Extension for Measuring | 34386   | 4     |       |
|             |       |                                    |         |       |       |
|             |       | Hydraulic                          | Art. No | * Qty | Order |
| T500        | H2 12 | T500 SPEED Connection kit          | 33034   | 1     |       |
|             |       |                                    |         |       |       |
| T250        |       | T250 Cable protection              | 31040   | 1     |       |
| T251        |       | T251 Cable protection 45°          | 33286   | 1     |       |
|             |       |                                    |         |       |       |
|             |       | Misc.                              | Art. No | * Qty | Order |
| T56         |       | T56 Wheel pallet                   | 30554   | 4     |       |
|             |       |                                    |         |       |       |
|             |       |                                    |         |       |       |