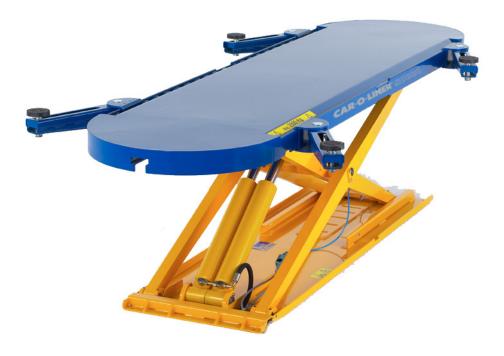

## **Concept of Collision Repair Systems**

| SPEED Platform | Item                               | Art. No.                               | * Qty | Order |  |
|----------------|------------------------------------|----------------------------------------|-------|-------|--|
|                |                                    |                                        |       |       |  |
|                | BS13 SPEED cpl w lift              | 34575                                  | 1     |       |  |
|                | B637 SPEED Extension 60            | 32868                                  | 4     |       |  |
|                |                                    |                                        |       |       |  |
|                | Power unit, Hydraulic oil. Se Sele | Power unit, Hydraulic oil. Se Select 3 |       |       |  |
|                |                                    |                                        |       |       |  |
|                |                                    |                                        |       |       |  |

| SPEED Classic | Item                                   | Art. No. | * Qty | Order |
|---------------|----------------------------------------|----------|-------|-------|
|               |                                        |          |       |       |
|               | BS13 SPEED cpl w lift                  | 34575    | 1     |       |
|               | D20 SPEED Draw Aligner w/o cylinder    | 33045    | 1     |       |
|               | B660 SPEED Bench parts                 | 35898    | 1     |       |
|               | B637 SPEED Extension 60                | 32868    | 4     |       |
|               |                                        |          |       |       |
|               | Power unit, Hydraulic oil. Se Select 3 |          |       |       |
|               | D165 Cylinder & pump for SPEED D20     | 44449    | 1     |       |
|               |                                        |          |       |       |

Vision X3 SPEED

| B513   Image: state st | Select 1       | Platform                          | Art. No. | * Qty | Order |
|------------------------------------------------------------------------------------------------------------------------------------------------------------------------------------------------------------------------------------------------------------------------------------------------------------------------------------------------------------------------------------------------------------------------------------------------------------------------------------------------------------------------------------------------------------------------------------------------------------------------------------------------------------------------------------------------------------------------------------------------------------------------------------------------------------------------------------------------------------------------------------------------------------------------------------------------------------------------------------------------------------------------------------------------------------------------------------------------------------------------------------------------------------------------------------------------------------------------------------------------------------------------------------------------------------------------------------------------------------------------------------------------------------------------------------------------------------------------------------------------------------------------------------------------------------------------------------------------------------------------------------------------------------------------------------------------------------------------------------------------------------------------------------------------------------------------------------------------------------------------------------------------------------------------------------------------------------------------------------------------------------------------------------------------------------------------------------------|----------------|-----------------------------------|----------|-------|-------|
| Select 3   Hydraulic   Art. No.   * City   Order     5612   Select 3   Hydraulic cil   35879   1     7613   T613   T613   T613   35879   1                                                                                                                                                                                                                                                                                                                                                                                                                                                                                                                                                                                                                                                                                                                                                                                                                                                                                                                                                                                                                                                                                                                                                                                                                                                                                                                                                                                                                                                                                                                                                                                                                                                                                                                                                                                                                                                                                                                                               |                |                                   |          |       |       |
| Select 3   Hydraulic   Art. No.   * Qty   Order     B82   FE11   TE11   TE12   TE13   TE13   TE13   TE12   TE13   TE13   TE13   TE13   TE13   TE14                                                                                                                                                                                                                                                                                                                                                                                                                                                                                                                                                                                                                                                                                                                                                                                                                                                                                                                                                                                                                                                                                                                                                                                                                                                                                                                                                                                                               | BS13           | BS13 SPEED w lift                 | 34575    | 1     |       |
| Select 3   Hydraulic   Art. No.   * Qty   Order     B82   FE11   FE11 Power unit, 400V 3ph 50Hz   35879   1                                                                                                                                                                                                                                                                                                                                                                                                                                                                                                                                                                                                                                                                                                                                                                                                                                                                                                                                                                                                                                                                                                                                                                                                                                                                                                                                                                                                                                                                                                                                                                                                                                                                                                                                                                                                                                                                                                                                                                              |                |                                   |          |       |       |
| Select 3   Hydraulic   Art. No.   * Qty   Order     B82   FE11   TE11   TE12   TE13   TE13   TE13   TE12   TE13   TE13   TE13   TE13   TE13   TE14                                                                                                                                                                                                                                                                                                                                                                                                                                                                                                                                                                                                                                                                                                                                                                                                                                                                                                                                                                                                                                                                                                                                                                                                                                                                                                                                                                                                               |                |                                   |          |       |       |
| Select 2   Single post adapter   Art. No.   * Qty   Order     B82   Single post adapter   Art. No.   * Qty   Order     B82   Select 2   Single Post Adapter kit   33041   1     Image: Select 3     Select 3   Image: Select 3     Select 4   Image: Select 3     Select 3   Image: Select 3   Image: Select 3   Image: Select 3   Image: Select 3     Select 3   Image: Select 3   Image: Select 3   Image: Select 3   Image: Select 3     T611   Image: Select 3   Image: Select 3   Image: Select 3   Image: Select 3     T612   Image: Select 3   Image: Select 3   Image: Select 3   Image: Select 3     T612   Image: Select 3   Image: Select 3   Image: Select 3   Image: Select 3     T613   Image: Select 3   Image: Select 3   Image:                                                                                                                                                                                                                                                                                                                                                                                                                                                                                                                                                                                                                                                                                                                                                                                                                                                                                                                                                                                                                                                                                                                 | BS12           | BS12 Speed Plus w lift            | 34576    | 1     |       |
| Select 2   Single post adapter   Art. No.   * Qty   Order     B82   Single post adapter   Art. No.   * Qty   Order     B82   Select 2   Single Post Adapter kit   33041   1     Image: Select 3     Select 3   Image: Select 3     Select 4   Image: Select 3     Select 3   Image: Select 3   Image: Select 3   Image: Select 3   Image: Select 3     Select 3   Image: Select 3   Image: Select 3   Image: Select 3   Image: Select 3     T611   Image: Select 3   Image: Select 3   Image: Select 3   Image: Select 3     T612   Image: Select 3   Image: Select 3   Image: Select 3   Image: Select 3     T612   Image: Select 3   Image: Select 3   Image: Select 3   Image: Select 3     T613   Image: Select 3   Image: Select 3   Image:                                                                                                                                                                                                                                                                                                                                                                                                                                                                                                                                                                                                                                                                                                                                                                                                                                                                                                                                                                                                                                                                                                                 | 137            |                                   |          |       |       |
| Select 2   Single post adapter   Art. No.   * Qty   Order     B82   Single post adapter   Art. No.   * Qty   Order     B82   Select 2   Single Post Adapter kit   33041   1     Image: Select 3     Select 3   Image: Select 3     Select 4   Image: Select 3     Select 3   Image: Select 3   Image: Select 3   Image: Select 3   Image: Select 3     Select 3   Image: Select 3   Image: Select 3   Image: Select 3   Image: Select 3     T611   Image: Select 3   Image: Select 3   Image: Select 3   Image: Select 3     T612   Image: Select 3   Image: Select 3   Image: Select 3   Image: Select 3     T612   Image: Select 3   Image: Select 3   Image: Select 3   Image: Select 3     T613   Image: Select 3   Image: Select 3   Image:                                                                                                                                                                                                                                                                                                                                                                                                                                                                                                                                                                                                                                                                                                                                                                                                                                                                                                                                                                                                                                                                                                                 |                |                                   |          |       |       |
| Select 2   Single post adapter   Art. No.   * Qty   Order     B82   SPEED Single Post Adapter kit   33041   1   1     Image: Select 3   B82 SPEED Single Post Adapter kit   33041   1   1     Image: Select 3   Image:                                                                                                                                                                                                                                                                                                                                                                                                                                                                                                                                                                                                                                                                                                                                                                                                                                                                                                                                                                                                       | BS101          | BS101 SPEED w/o lift              | 35877    | 1     |       |
| Select 2   Single post adapter   Art. No.   * Qty   Order     B82   SPEED Single Post Adapter kit   33041   1   1     Image: Select 3   B82 SPEED Single Post Adapter kit   33041   1   1     Image: Select 3   Image:                                                                                                                                                                                                                                                                                                                                                                                                                                                                                                                                                                                                                                                                                                                                                                                                                                                                                                                                                                                                       |                |                                   |          |       |       |
| Select 2   Single post adapter   Art. No.   * Qty   Order     B82   SPEED Single Post Adapter kit   33041   1   1     Image: Select 3   B82 SPEED Single Post Adapter kit   33041   1   1     Image: Select 3   Image:                                                                                                                                                                                                                                                                                                                                                                                                                                                                                                                                                                                                                                                                                                                                                                                                                                                                                                                                                                                                       |                |                                   |          |       |       |
| B82 B82 SPEED Single Post Adapter kit 33041 1   Select 3 Hydraulic Image: Select Se                                                                                                                                                                                                                                                                                                                                                                                                                                                                                                                                                                                                                                                                                                                                                                                                                                                                             | BS111          | BS111 SPEED Plus w/o lift         | 35878    | 1     |       |
| B82 B82 SPEED Single Post Adapter kit 33041 1   Select 3 Hydraulic Image: Select Se                                                                                                                                                                                                                                                                                                                                                                                                                                                                                                                                                                                                                                                                                                                                                                                                                                                                             | Select 2       | Single post adapter               | Art. No. | * Qty | Order |
| Select 3 Hydraulic Art. No. * Qty Order   T611 T611 Power unit, 400V 3ph 50Hz 35879 1 Image: Comparison of the second se                                                                                                                                                  |                |                                   |          |       |       |
| T611 T611 Power unit, 400V 3ph 50Hz 35879 1   T612 T612 Power unit, 200V 3ph 50Hz 35880 1   T613 T613 Power unit, 220V 3ph 50Hz 35881 1                                                                                                                                                                                                                                                                                                                                                                                                                                                                                                                                                                                                                                                                                                                                                                                                                                                                                                                                                                                                                                                                                                                                                                                                                                                                                                                                                                                                                                                                                                                                                                                                                                                                                                                                                                                                                                                                                                                                                  | 882            | B82 SPEED Single Post Adapter Kit | 33041    | 1     |       |
| T611 T611 Power unit, 400V 3ph 50Hz 35879 1   T612 T612 Power unit, 200V 3ph 50Hz 35880 1   T613 T613 Power unit, 220V 3ph 50Hz 35881 1                                                                                                                                                                                                                                                                                                                                                                                                                                                                                                                                                                                                                                                                                                                                                                                                                                                                                                                                                                                                                                                                                                                                                                                                                                                                                                                                                                                                                                                                                                                                                                                                                                                                                                                                                                                                                                                                                                                                                  |                |                                   |          |       |       |
| T611 T611 Power unit, 400V 3ph 50Hz 35879 1   T612 T612 Power unit, 200V 3ph 50Hz 35880 1   T613 T613 Power unit, 220V 3ph 50Hz 35881 1                                                                                                                                                                                                                                                                                                                                                                                                                                                                                                                                                                                                                                                                                                                                                                                                                                                                                                                                                                                                                                                                                                                                                                                                                                                                                                                                                                                                                                                                                                                                                                                                                                                                                                                                                                                                                                                                                                                                                  |                |                                   |          |       |       |
| T611 T611 Power unit, 400V 3ph 50Hz 35879 1   T612 T612 Power unit, 200V 3ph 50Hz 35880 1   T613 T613 Power unit, 220V 3ph 50Hz 35881 1                                                                                                                                                                                                                                                                                                                                                                                                                                                                                                                                                                                                                                                                                                                                                                                                                                                                                                                                                                                                                                                                                                                                                                                                                                                                                                                                                                                                                                                                                                                                                                                                                                                                                                                                                                                                                                                                                                                                                  |                |                                   |          |       |       |
| T612 + T655 Hydraulic oil Image: Comparison of the second se                        | Select 3       | Hydraulic                         | Art. No. | * Qty | Order |
| T612 CAR-O-LINER T612 Power unit, 200V 3ph 50Hz 35880 1   T613 T613 Power unit, 220V 3ph 50Hz 35881 1                                                                                                                                                                                                                                                                                                                                                                                                                                                                                                                                                                                                                                                                                                                                                                                                                                                                                                                                                                                                                                                                                                                                                                                                                                                                                                                                                                                                                                                                                                                                                                                                                                                                                                                                                                                                                                                                                                                                                                                    | T611           |                                   | 35879    | 1     |       |
| + T655 Hydraulic oil Image: Constraint of the second s         |                |                                   | 25000    |       |       |
|                                                                                                                                                                                                                                                                                                                                                                                                                                                                                                                                                                                                                                                                                                                                                                                                                                                                                                                                                                                                                                                                                                                                                                                                                                                                                                                                                                                                                                                                                                                                                                                                                                                                                                                                                                                                                                                                                                                                                                                                                                                                                          | 1612 THEOLINER |                                   | 35880    |       |       |
| MANDO HOZ 22                                                                                                                                                                                                                                                                                                                                                                                                                                                                                                                                                                                                                                                                                                                                                                                                                                                                                                                                                                                                                                                                                                                                                                                                                                                                                                                                                                                                                                                                                                                                                                                                                                                                                                                                                                                                                                                                                                                                                                                                                                                                             | T613           |                                   | 35881    | 1     |       |
| T614   T614 Power unit, 110V 1ph 60Hz   35882   1                                                                                                                                                                                                                                                                                                                                                                                                                                                                                                                                                                                                                                                                                                                                                                                                                                                                                                                                                                                                                                                                                                                                                                                                                                                                                                                                                                                                                                                                                                                                                                                                                                                                                                                                                                                                                                                                                                                                                                                                                                        |                |                                   | 25007    | 1     |       |
| + T655 Hydraulic oil                                                                                                                                                                                                                                                                                                                                                                                                                                                                                                                                                                                                                                                                                                                                                                                                                                                                                                                                                                                                                                                                                                                                                                                                                                                                                                                                                                                                                                                                                                                                                                                                                                                                                                                                                                                                                                                                                                                                                                                                                                                                     | 1014           | + T655 Hydraulic oil              | 2002     |       |       |