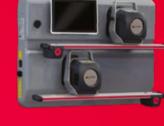

## HIGHLIGHTS IN DETAIL

- 2 Self-centring 4-point clamps for quick and precise measurement. Optional: High precision 3-point wheel support for measurements without compensation
- 3 Rolling compensation monitored by electronic encoder
- 4 Tablet with rugged housing and magnetic supports
- An image of the vehicle can be added to the print
- 6 Integrated spoiler program