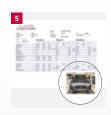

| Мс          | del                                              | BU TD2.0WIFI           |
|-------------|--------------------------------------------------|------------------------|
| Ro          | llback compensation                              | standard               |
| Inc         | lividual toe front/rear axle                     | +/- 20°                |
| To          | tal toe                                          | +/- 20°                |
| То          | e-out on turns                                   | +/- 20°                |
| Ca          | mber front/rear axle                             | +/- 10°                |
| Ca          | ster                                             | +/- 18°                |
| SA          | I                                                | +/- 18°                |
| Se          | t-back front axle                                | +/- 5°                 |
| Th          | rust angle                                       | +/- 5°                 |
| Ge          | ometric centre line                              | +/- 5°                 |
| Ту          | re size minimum                                  | 8"                     |
| Ту          | re size maximum                                  | 24"                    |
| Ma          | ax. wheel base                                   | 4500 mm                |
| Dis         | splay                                            | TFT                    |
| Dis         | splay size                                       | 10"                    |
| Da          | ta transmission type                             | Wi-Fi                  |
| Da          | ta transmission type                             | cordless               |
| Мє          | easuring system                                  | CCD                    |
| Se          | nsor count                                       | 8                      |
| Po          | wer supply                                       | 777-230 V   50 - 60 Hz |
| <b>A</b> He | ight                                             | 600 mm                 |
| B Wi        | dth                                              | 800 mm                 |
| <b>C</b> De | pth                                              | 250 mm                 |
| We          | eight                                            | 2 x 15 kg              |
| Ar          | ticle number Standard (with 4-point wheel clamp) | 810219                 |
| Ar          | ticle number Premium (with 3-point wheel clamp)  | 812413                 |