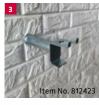

## **ACCESSORIES**

- 1 Carriage for clamp and brake pedal depressor and steering wheel lock
- 2 Wall panels for clamp (2 pieces)
- 3 Wall brackets for clamp (4 pieces)
- 4 Plastic fingers for VW rims (2 sets / 8 pieces)
- S Sliding plates 300 x 225 x 35 mm (1 set / 2 pieces)
- 6 Sliding plates 1100 x 500 x 50 mm (1 set / 2 pieces)