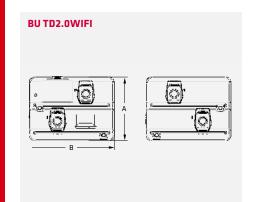

| Мс          | del                                              | BU TD2.0WIFI           |
|-------------|--------------------------------------------------|------------------------|
| Ro          | llback compensation                              | standard               |
| Inc         | lividual toe front/rear axle                     | +/- 20°                |
| To          | tal toe                                          | +/- 20°                |
| То          | e-out on turns                                   | +/- 20°                |
| Ca          | mber front/rear axle                             | +/- 10°                |
| Ca          | ster                                             | +/- 18°                |
| SA          | I                                                | +/- 18°                |
| Se          | t-back front axle                                | +/- 5°                 |
| Th          | rust angle                                       | +/- 5°                 |
| Ge          | ometric centre line                              | +/- 5°                 |
| Ту          | re size minimum                                  | 8"                     |
| Ту          | re size maximum                                  | 24"                    |
| Ma          | ax. wheel base                                   | 4500 mm                |
| Dis         | splay                                            | TFT                    |
| Dis         | splay size                                       | 10"                    |
| Da          | ta transmission type                             | Wi-Fi                  |
| Da          | ta transmission type                             | cordless               |
| Мє          | easuring system                                  | CCD                    |
| Se          | nsor count                                       | 8                      |
| Po          | wer supply                                       | 777-230 V   50 - 60 Hz |
| <b>A</b> He | ight                                             | 600 mm                 |
| B Wi        | dth                                              | 800 mm                 |
| <b>C</b> De | pth                                              | 250 mm                 |
| We          | eight                                            | 2 x 15 kg              |
| Ar          | ticle number Standard (with 4-point wheel clamp) | 810219                 |
| Ar          | ticle number Premium (with 3-point wheel clamp)  | 812413                 |