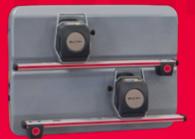

- + Compatible Bluetooth sensors
- + Complete tablet control
- + Space-saving wall installation

The system will be fully preassembled so it can be put into service quickly

8-sensor CCD technology for complete vehicle measurement

Wall-mounted panel with charging function for all components

The software is available in a new version and with adjustment aids so work is rapid and efficient

Compact and lightweight measurement sensors

> The acoustic aid facilitates vehicle adjustment in tight spaces

> > Hi-tech design

Extremely lightweight tablet with a sturdy and spray-resistant design (IP52)