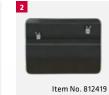

## **ACCESSORIES**

- 1 Carriage for clamp and brake pedal depressor and steering wheel lock
- 2 Wall panels for clamp (2 pieces)
- 3 Wall brackets for clamp (4 pieces)
- 4 Plastic fingers for VW rims (2 sets / 8 pieces)
- S Sliding plates 300 x 225 x 35 mm (1 set / 2 pieces)
- 6 Sliding plates 1100 x 500 x 50 mm (1 set / 2 pieces)