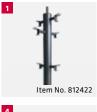

## **ACCESSORIES**

- 1 Carriage for clamp and brake pedal depressor and steering wheel lock
- 2 Wall panels for clamp (2 pieces)
- 3 Wall brackets for clamp (4 pieces)
- 4 Plastic fingers for VW rims (2 sets / 8 pieces)
- S Sliding plates 300 x 225 x 35 mm (1 set / 2 pieces)
- 6 Sliding plates 1100 x 500 x 50 mm (1 set / 2 pieces)