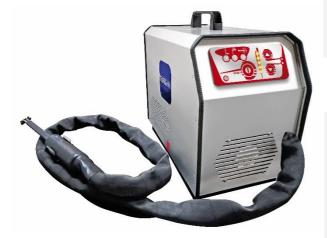

## FIRE F30

Portable professional induction heater.

CODE: T04.004.01 – FIRE F30-3.5 kW (Red colour with lateral tool)

Standard equipment: -Lateral tool -Power supply cable

## Optional equipment:

- Various special tools

TopAuto offers a full range of latest generation induction heaters. These new machines stand out for their modern design and their reliability. As a result of careful research and years of experience, they are also built with the best quality Italian components as well as with our technicians' care and expertise. All this in order to guarantee a simple and safe use to each operator. FIRE F30 induction heaters are ideal for a wide range of applications: brazing, jointing, quenching, pre / post heating straightening, annealing, etc.

## **Technical information**

| Technical features                                                 |                                   |
|--------------------------------------------------------------------|-----------------------------------|
| Input power                                                        | 3.5 kW                            |
| Amperage                                                           | 16A                               |
| Voltage                                                            | 230V / 1 PH + T 50 Hz             |
| Frequency level                                                    | 15 - 30 Khz                       |
| Protection degree                                                  | IP21                              |
| Working Cycle (at 20 $^\circ$ C room temperature at maximum power) | 9 min (± 5%)                      |
| Cooling system                                                     | Hydraulic heat exchanger with fan |
| Tank for coolant                                                   | 2 It                              |
| Manipulator length                                                 | 300 cm                            |
| Power supply cable length                                          | 800 cm                            |
| Size                                                               | 50 x 25 x 28H cm                  |
| Weight                                                             | 13 Kg                             |