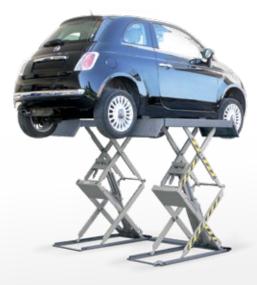

# DOUBLE SCISSOR LIFT

#### **ELECTRO-HYDRAULIC, LOW PROFILE**

The low-profile double scissor lifts DF35CAT and DF30EXCAT have been specially designed for the service and repair sector. The newly designed flexible mounting platforms allow for a broad mounting range.