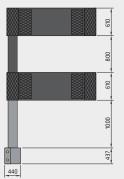

#### DF35CAT

138

650

900

650

000

437

Documents or tablet computers can be stored on the integrated tray system. Also perfect as a desk pad.