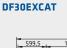

| Model                                | DF35CAT                        | DF30EXCAT                      |
|--------------------------------------|--------------------------------|--------------------------------|
| Coating                              | Cataphoresis<br>anti-corrosion | Cataphoresis<br>anti-corrosion |
| Rated load capacity                  | 3500 kg                        | 3000 kg                        |
| A Stroke                             | 1900 mm                        | 1900 mm                        |
| B Platform length                    | 1420/1950 mm                   | 1385/2278 mm                   |
| Overall width                        | 2020 mm                        | 2200 mm                        |
| Lifting time loaded                  | 35 sec.                        | 35 sec.                        |
| Lowering time loaded                 | 30 sec.                        | 30 sec.                        |
| Rest height                          | 100 mm                         | 105 mm                         |
| Motor power                          | 2.6 kW                         | 2.6 kW                         |
| Power supply voltage<br>(electrical) | 3-ph, 400V 50Hz                | 3-ph, 400V 50Hz                |
| Compressed air                       | Max. 10 bar                    | Max. 10 bar                    |
|                                      |                                |                                |