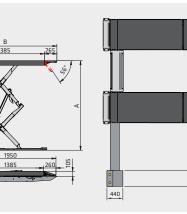

| Model                                | DF35CAT                        | DF30EXCAT                      |
|--------------------------------------|--------------------------------|--------------------------------|
| Coating                              | Cataphoresis<br>anti-corrosion | Cataphoresis<br>anti-corrosion |
| Rated load capacity                  | 3500 kg                        | 3000 kg                        |
| A Stroke                             | 1900 mm                        | 1900 mm                        |
| B Platform length                    | 1420/1950 mm                   | 1385/2278 mm                   |
| Overall width                        | 2020 mm                        | 2200 mm                        |
| Lifting time loaded                  | 35 sec.                        | 35 sec.                        |
| Lowering time loaded                 | 30 sec.                        | 30 sec.                        |
| Rest height                          | 100 mm                         | 105 mm                         |
| Motor power                          | 2.6 kW                         | 2.6 kW                         |
| Power supply voltage<br>(electrical) | 3-ph, 400V 50Hz                | 3-ph, 400V 50Hz                |
| Compressed air                       | Max. 10 bar                    | Max. 10 bar                    |
|                                      |                                |                                |