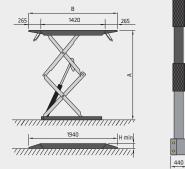

| Model                                | DF35CAT                        | DF30EXCAT                      |
|--------------------------------------|--------------------------------|--------------------------------|
| Coating                              | Cataphoresis<br>anti-corrosion | Cataphoresis<br>anti-corrosion |
| Rated load capacity                  | 3500 kg                        | 3000 kg                        |
| A Stroke                             | 1900 mm                        | 1900 mm                        |
| B Platform length                    | 1420/1950 mm                   | 1385/2278 mm                   |
| Overall width                        | 2020 mm                        | 2200 mm                        |
| Lifting time loaded                  | 35 sec.                        | 35 sec.                        |
| Lowering time loaded                 | 30 sec.                        | 30 sec.                        |
| Rest height                          | 100 mm                         | 105 mm                         |
| Motor power                          | 2.6 kW                         | 2.6 kW                         |
| Power supply voltage<br>(electrical) | 3-ph, 400V 50Hz                | 3-ph, 400V 50Hz                |
| Compressed air                       | Max. 10 bar                    | Max. 10 bar                    |
|                                      |                                |                                |