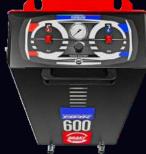

## TOPAuto

BRAKE BLEEDING ADVANCE SYSTEM

BRK600 is the newest, universal brake bleeder especially designed for a professional use. BRK600 is equipped with a robust integrated and independent pump for the extraction of used oil. Working even on hard-to-access trays is made easy using the long 7 meter spiral hose. An integrated filter protects the pump from dirt particles and various residues. Changing the brake oil on a professional level also includes washing the reservoir. For this the old, exhausted and dirty oil is extracted from the fluid reservoir.

The extracted oil is collected in the transparent 5 liter tank. BRK is equipped with a second high quality pump for injecting new oil.

**BRK600 is also equipped with a continuous pressure regulator up to 4.2 Bar**. The pressure regulator has a safety lock to avoid unintentional manipulations.

optional on demand

600

The working pressure can be set on the pressure regulator (secured against unintentional manipulation) and read on the pressure gauge.

> The 7 meter length of the filling hose is able to satisfy any type of requirement.