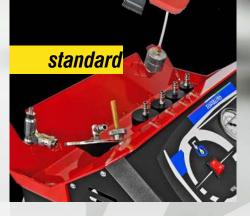

## TOPAuto

BRAKE BLEEDING ADVANCE SYSTEM

BRK600 is the newest, universal brake bleeder especially designed for a professional use. BRK600 is equipped with a robust integrated and independent pump for the extraction of used oil. Working even on hard-to-access trays is made easy using the long 7 meter spiral hose. An integrated filter protects the pump from dirt particles and various residues. Changing the brake oil on a professional level also includes washing the reservoir. For this the old, exhausted and dirty oil is extracted from the fluid reservoir.

The extracted oil is collected in the transparent 5 liter tank. BRK is equipped with a second high quality pump for injecting new oil.

**BRK600 is also equipped with a continuous pressure regulator up to 4.2 Bar**. The pressure regulator has a safety lock to avoid unintentional manipulations.

optional on demand

600

The working pressure can be set on the pressure regulator (secured against unintentional manipulation) and read on the pressure gauge.

> The 7 meter length of the filling hose is able to satisfy any type of requirement.