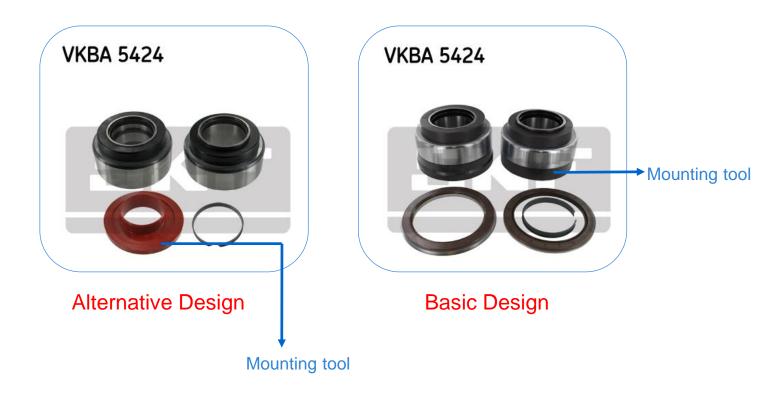

OE Nb: 7420518617, 7420697830, 742102138 and Volvo 20518617, 20967830

For above applications, SKF has applied a new wheel bearing design with specific fitting instructions. The outboard and inboard seals are delivered as separate components in the Wheel bearing kit VKBA 5424.

**Note!** The mounting tool is pre-assembled on the bearing and should not be removed before the bearing is mounted onto the knuckle!