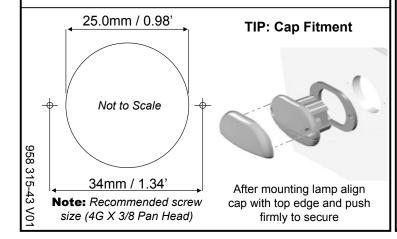

## 8162 Series - Easy Fit LED Courtesy Lamp

Light Source LED

**Installation** Pre-wired with Tinned Marine Cable

Operating Voltage Multivolt™ 12 / 24V DC

Power Consumption 0.5W

**Degree of Protection** Completely Sealed