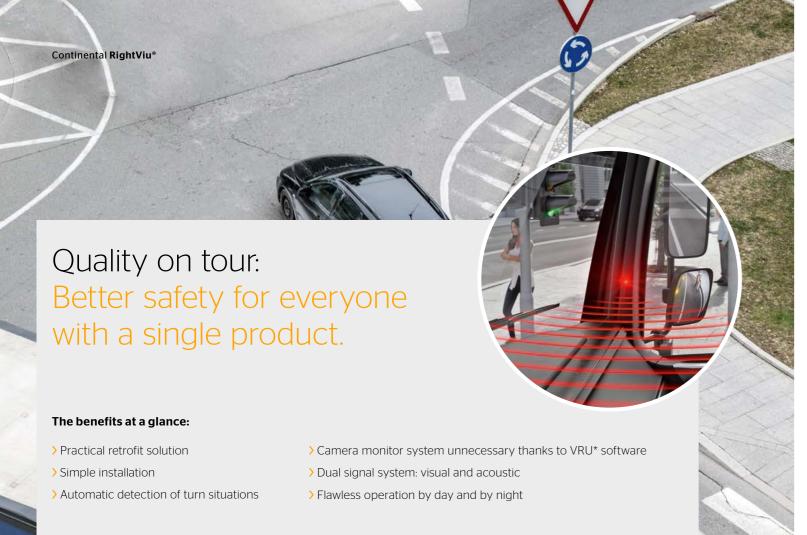

# A safety system with high accuracy: Proven technology in OEM quality.

RightViu® is fixed at a height of at least 2 meters on the vehicle or the rear mirror and assists drivers in turning maneuvers. The system uses a radar sensor to detect whether a person or object is in the vehicle's danger zone and warns the driver of a possible collision by means of two different warning signals.

RightViu® extends the driver's field of view by 4 m to the right and 14 m to the rear. With its radar-based technology and VRU software, it is also able to detect moving objects.

Thanks to the VRU software, the human machine interface can be simplified, making an additional display unnecessary. Instead, a dual signal system comprising a light and a buzzer enables the driver to take quick action when an emergency arises.