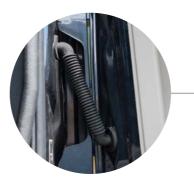

Retrofitting has never been

The cables are routed through

the door into the cab.

Installation of the warning system The buzzer and lamp are mounted on the A-pillar.

The system is calibrated before it is put into use.

Switching trailers is easy because

Tilt joint bracket

Installation depending on the type of rear mirror.