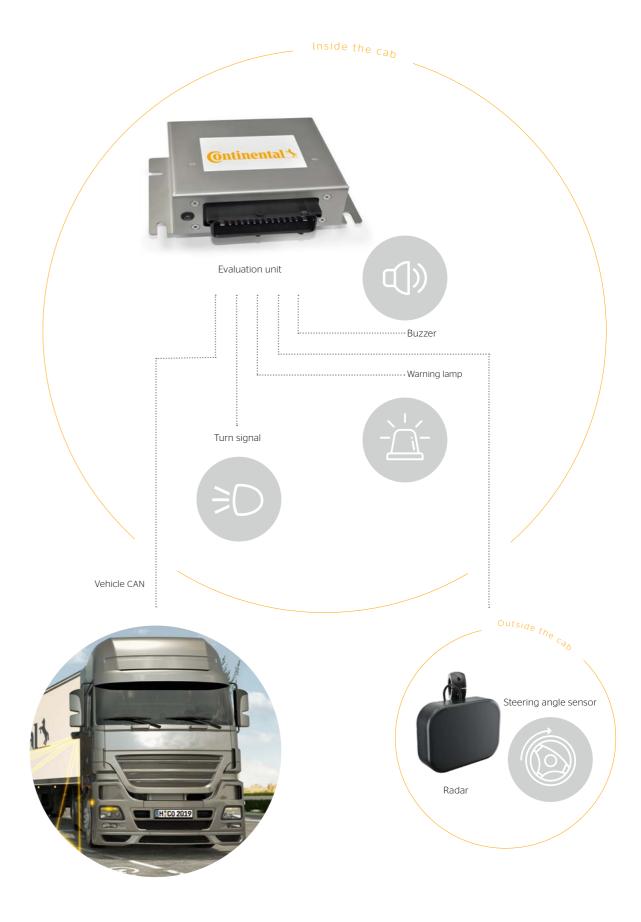

# A safety system with high accuracy: Proven technology in OEM quality.

RightViu® is fixed at a height of at least 2 meters on the vehicle or the rear mirror and assists drivers in turning maneuvers. The system uses a radar sensor to detect whether a person or object is in the vehicle's danger zone and warns the driver of a possible collision by means of two different warning signals.

RightViu® extends the driver's field of view by 4 m to the right and 14 m to the rear. With its radar-based technology and VRU software, it is also able to detect moving objects.

Thanks to the VRU software, the human machine interface can be simplified, making an additional display unnecessary. Instead, a dual signal system comprising a light and a buzzer enables the driver to take quick action when an emergency arises.

trucks, silo vehicles).

RightViu® is installed in the tractor vehicle. No maintenance is required after installation. The system is capable of self-diagnosiis and transmission

Calibration and start-up are performed by specialist workshops. Continental provides the necessary workshop training and is ready to give you advice at any time.