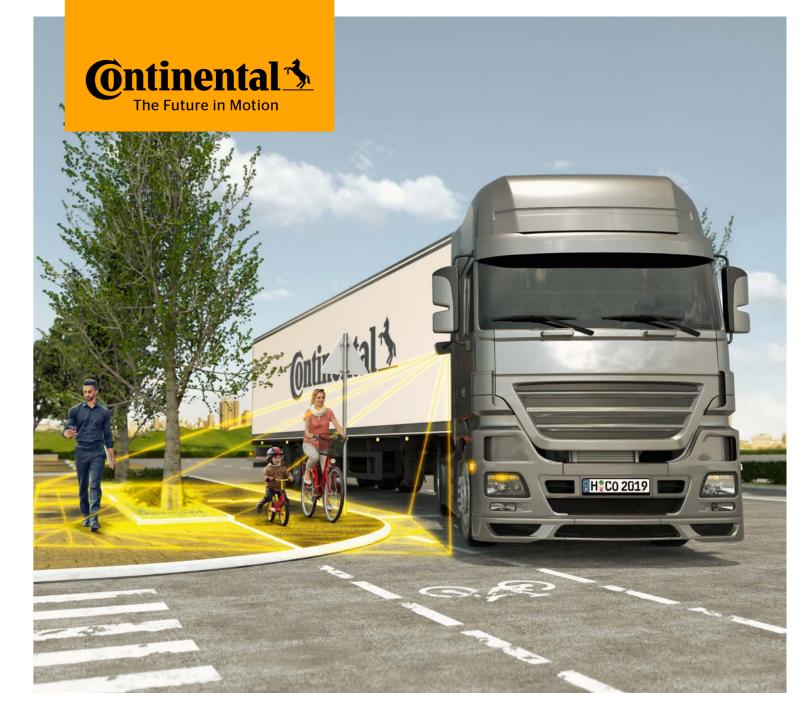

# Greater safety for vulnerable road Users

This is a topic of big importance to society, and lawmakers are paying increasing attention to it. Continental offers a tailor-made answer.

Our mission is to provide solutions that perfectly meet the needs of our customers. Turning maneuvers by drivers with a restricted view of traffic are the most frequent cause of road accidents, so it is important to minimize this risk.

Continental offers state-of-the-art technology, top quality, and a broad range of products. Its extensive experience provides the foundation for a future mobility with zero accidents. Our turn assist system detects people and objects at the side of the vehicle, where the risk of injuries from turning accidents is greatest.

RightViu® extends the driver's field of view by 4 m to the right and 14 m to the rear. With its radar-based technology and VRU software, it is also able to detect moving objects.

Thanks to the VRU software, the human machine interface can be simplified, making an additional display unnecessary. Instead, a dual signal system comprising a light and a buzzer enables the driver to take quick action when an emergency arises.