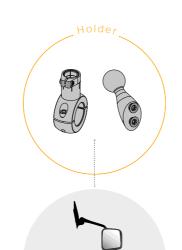

## Mounting version 2

Kit number: 2801602026301

Bracket clamp

Partner dealers of Continental Aftermarket & Services GmbH:

Switching trailers is easy because

Tilt joint bracket

Installation depending on the type of rear mirror.