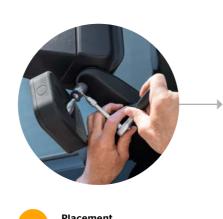

Application:

so easy.

Mounting

Mounting version 1

Kit number: 2801602025301

Direct fixation

The radar is mounted on the mirror

arm at a height of at least 2 meters.

Retrofitting has never been

The cables are routed through

the door into the cab.

Installation of the warning system The buzzer and lamp are mounted on the A-pillar.

The system is calibrated before it is put into use.