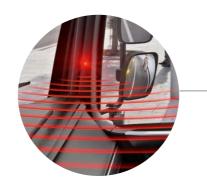

# A safety system with high accuracy: Proven technology in OEM quality.

RightViu® is fixed at a height of at least 2 meters on the vehicle or the rear mirror and assists drivers in turning maneuvers. The system uses a radar sensor to detect whether a person or object is in the vehicle's danger zone and warns the driver of a possible collision by means of two different warning signals.

RightViu® extends the driver's field of view by 4 m to the right and 14 m to the rear. With its radar-based technology and VRU software, it is also able to detect moving objects.

Thanks to the VRU software, the human machine interface can be simplified, making an additional display unnecessary. Instead, a dual signal system comprising a light and a buzzer enables the driver to take quick action when an emergency arises.