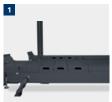

# SCOPE OF DELIVERY

- 1 Jacking Beam, 4.0t
- 4 LED lightset (self-adhesive)
- 5 Wheel alignment kit Premium for SM 65-55
- 6 MKS mounting
- + CE-Stop
- + Document bag (ROT-SZ2514000)
- + Energy kit

Further accessories - see price list