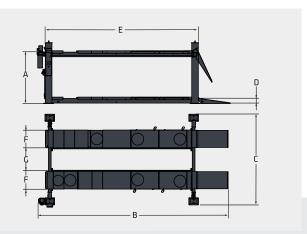

|   | Model                                  | SM65-55-MB               |
|---|----------------------------------------|--------------------------|
|   | Load capacity                          | 6.500 kg                 |
| Α | Lifting height with AK kit             | 2.042 mm                 |
|   | Lifting time                           | 38 sec.                  |
| В | Overall length incl. ramp extension    | 7.419 mm                 |
| С | Overall width                          | 3.522 mm                 |
| D | Drive-on/Drive-over height with AK kit | 252 mm                   |
| E | Runway length                          | 5.500 mm                 |
| F | Runway width                           | 650 mm                   |
| G | Runway spacing                         | 900 mm                   |
|   | Wheelbase wheel alignment              | 1.500 - 4.530 mm         |
|   | Drive through clearance                | 2.970 mm                 |
|   | Drive power                            | 4 kW                     |
|   | Drive voltage (electrical)             | 400 V, 50 Hz             |
|   | Compressed air supply                  | 8-10 bar                 |
|   | Article number                         | SM65-55-MB_SM655512F0001 |