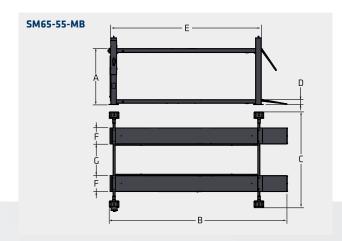

|   | Model                                  | SM65-55-MB               |
|---|----------------------------------------|--------------------------|
|   | Load capacity                          | 6.500 kg                 |
| Α | Lifting height with AK kit             | 2.042 mm                 |
|   | Lifting time                           | 38 sec.                  |
| В | Overall length incl. ramp extension    | 7.419 mm                 |
| С | Overall width                          | 3.522 mm                 |
| D | Drive-on/Drive-over height with AK kit | 252 mm                   |
| E | Runway length                          | 5.500 mm                 |
| F | Runway width                           | 650 mm                   |
| G | Runway spacing                         | 900 mm                   |
|   | Wheelbase wheel alignment              | 1.500 - 4.530 mm         |
|   | Drive through clearance                | 2.970 mm                 |
|   | Drive power                            | 4 kW                     |
|   | Drive voltage (electrical)             | 400 V, 50 Hz             |
|   | Compressed air supply                  | 8-10 bar                 |
|   | Article number                         | SM65-55-MB_SM655512F0001 |