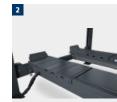

# SCOPE OF DELIVERY

- 1 Jacking Beam, 4.0t
- 4 LED lightset (self-adhesive)
- 5 Wheel alignment kit Premium for SM 65-55
- 6 MKS mounting
- + CE-Stop
- + Document bag (ROT-SZ2514000)
- + Energy kit

Further accessories - see price list