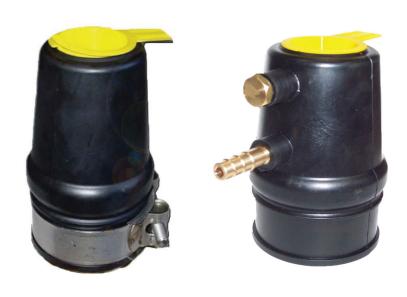

## 1. Components stuffy box

Lo stuffy box is composed by the following components:

#### QTY COMPONENT

Clamp

1

- 1 Yellow cap
- 1 Tube of grease with a spout

WARNING: Remove the yellow cap after installation by sliding the cut. This cap is only a guide. If not removed at the time of launching the boat may get filled with water.

# **STUFFY BOX**

WARNING: This stuffy box does not present the water pipe; for an ideal lubrication recommend integrate our adapter for stuffy box.