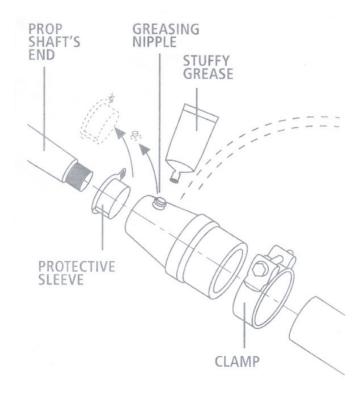

#### 2. Instructions for use

Note: The stuffy box must be mounted inside the boat, while an external shaft's strut must be mounted on the outside.

- **1.** Check that the part of rotating inside the stuffy box provides neither burrs nor scratches.
- **2.** If there are burrs or imperfections on the shaft's end, the stuffy box lips may get damaged during installation.
- **3.** The part of the tubing where the stuffy box will be mounted must be carefully cleaned (the surface needs to be absolutely grease free).
- **4.** Connect the propeller shaft to engine and make sure that it is propely centred into the sterntube.
- **5.** Press the stuffy box into the shaft, fix it to the sterntube and then tighten the clamp.
- **6.** Remove the protective sleeve from the shaft by splitting it (yellow cap).
- **7.** Insert into stuffy box the stuffy grease (stuffy grease 25 ml) included into the kit.