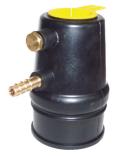

## 1. Components stuffy box

Lo stuffy box is composed by the following components:

#### QTY COMPONENT

Clamp

1

- 1 Yellow cap
- 1 Tube of grease with a spout

WARNING: Remove the yellow cap after installation by sliding the cut. This cap is only a guide. If not removed at the time of launching the boat may get filled with water.

Before installing stuffy box the water inlets of the sterntube must be free. When engine is running, the water must reach the stuffy box in order to lubricate it. The stuffy box most be mounted below waterline. The minimum length of the part of sterntube where the stuffy box will be placed, must be at least 38 mm.