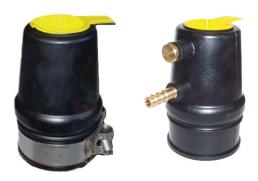

## 1. Components stuffy box

Lo stuffy box is composed by the following components:

#### QTY COMPONENT

Clamp

1

- 1 Yellow cap
- 1 Tube of grease with a spout

WARNING: Remove the yellow cap after installation by sliding the cut. This cap is only a guide. If not removed at the time of launching the boat may get filled with water.

# **STUFFY BOX**

WARNING: This stuffy box does not present the water pipe; for an ideal lubrication recommend integrate our adapter for stuffy box.