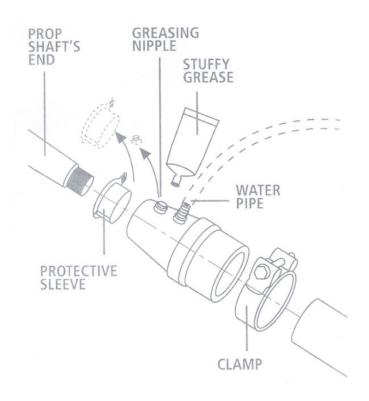

#### 2. Instructions for use

Note: The stuffy box must be mounted inside the boat, while an external shaft's strut must be mounted on the outside.

- **1.** Check that the part of rotating inside the stuffy box provides neither burrs nor scratches.
- **2.** If there are burrs or imperfections on the shaft's end, the stuffy box lips may get damaged during installation.
- **3.** The part of the tubing where the stuffy box will be mounted must be carefully cleaned (the surface needs to be absolutely grease free).
- **4.** Connect the propeller shaft to engine and make sure that it is propely centred into the sterntube.
- **5.** Press the stuffy box into the shaft, fix it to the sterntube and then tighten the clamp.
- **6.** Remove the protective sleeve from the shaft by splitting it (yellow cap).
- **7.** Insert into stuffy box the stuffy grease (stuffy grease 25 ml) included into the kit.

### 3. Warnings

- **1.** After launching the boat, press a few times the stuffy box against the shaf to enable "the water lubrication of the seal".
- **2.** Stuffy box should be greased once a year or after every 200 working hours.
- **3.** Stuffy box should be replaced at least every 4 years or after 500 working hours.