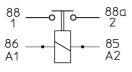

## CONTROL CIRCUIT

Connection: M5 terminals Tightening torque M5: 3.2 / 3.5 N.m Holding power: < 15 W Interlocking tension: > 9 VDC (12V) / 16 VDC (24V) Disengaging tension: < 7 VDC (12V) / 9 VDC (24V)

### POWER CIRCUIT

Connection by M8 terminals Tightening torque: 12 /13 N.m Type: normally opened unipolar Continous intensity: 300 A Max. capacity: 600 A during 30 seconds Max, capacity: 2400 A during 1 second