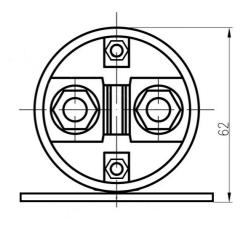

### **GENERAL CHARACTERISTICS**

Size diagrams:

Protection degree: IP65 Weight: 0.50 kg approx. Contacts: copper coated

FIELDS OF APPLICATION

Markets: industrial vehicles, handling vehicles, pleasure navy, industry... Particular applications: starting relay, preheating, motor control, power circuit...