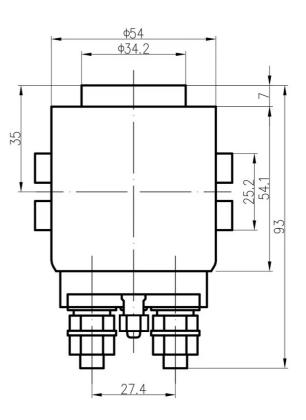

### **GENERAL CHARACTERISTICS**

Size diagrams:

Protection degree: IP65 Weight: 0.50 kg approx. Contacts: copper coated

FIELDS OF APPLICATION

Markets: industrial vehicles, handling vehicles, pleasure navy, industry... Particular applications: starting relay, preheating, motor control, power circuit...

## CONTROL CIRCUIT

Connection: M5 terminals Tightening torque M5: 3.2 / 3.5 N.m Holding power: < 15 W Interlocking tension: > 9 VDC (12V) / 16 VDC (24V) Disengaging tension: < 7 VDC (12V) / 9 VDC (24V)

### POWER CIRCUIT

Connection by M8 terminals Tightening torque: 12 /13 N.m Type: normally opened unipolar Continous intensity: 300 A Max. capacity: 600 A during 30 seconds Max, capacity: 2400 A during 1 second