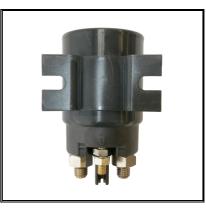

# TECHNICAL DATA SHEET ECE912 / ECE914

Unipolar Power Relay for continous use 12VDC / 24VDC

### **GENERAL CHARACTERISTICS**

Size diagrams:

Protection degree: IP65 Weight: 0.50 kg approx. Contacts: copper coated

FIELDS OF APPLICATION

Markets: industrial vehicles, handling vehicles, pleasure navy, industry... Particular applications: starting relay, preheating, motor control, power circuit...