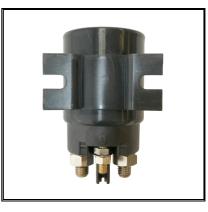

# TECHNICAL DATA SHEET ECE604 Unipolar Power Relay 24VDC / 200A

#### **GENERAL CHARACTERISTICS**

Size diagrams:

Protection degree: IP65 Weight: 0.70 Kg approx. Contacts: copper coated

FIELDS OF APPLICATION

Markets: industrial vehicles, handling vehicles, pleasure navy, industry... Particular applications: starting relay, preheating, motor control, power circuit...