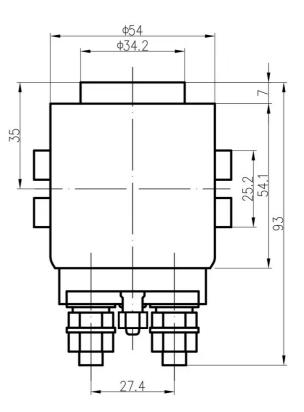

#### **GENERAL CHARACTERISTICS**

Size diagrams:

Protection degree: IP65 Weight: 0.70 Kg approx. Contacts: copper coated

FIELDS OF APPLICATION

Markets: industrial vehicles, handling vehicles, pleasure navy, industry... Particular applications: starting relay, preheating, motor control, power circuit...