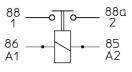

## CONTROL CIRCUIT

Connection: M5 terminals Tightening torque M5: 3.2 / 3.5 N.m Holding power: < 15 W Interlocking tension: > 16 VDC Disengaging tension: < 9 VDC