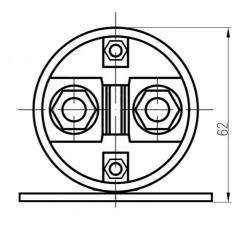

#### **GENERAL CHARACTERISTICS**

Size diagrams:

Protection degree: IP65 Weight: 0.70 Kg approx. Contacts: copper coated

FIELDS OF APPLICATION

Markets: industrial vehicles, handling vehicles, pleasure navy, industry... Particular applications: starting relay, preheating, motor control, power circuit...