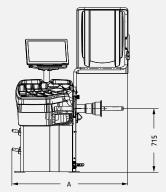

#### **ACCESSORIES ON REQUEST**

- Standard wheel lifter for ÷ Librak with or without weight compensation.
- Various type flanges, cones, centring sleeves, etc.
- Compatible printer kit and much more.

| LIBRAK360PWS Pro   |
|--------------------|
| < 100 rpm          |
|                    |
|                    |
| LCD                |
| 1,5" - 22"         |
| 10" - 30"          |
| 1092 mm            |
| 70 kg              |
| 230 V   50 - 60 Hz |
|                    |
| 963 mm             |
| 1347 mm            |
| 1850 mm            |
| 145 kg             |
| 812792             |
| 812793             |
|                    |