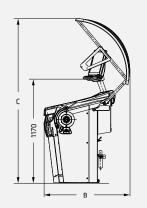

#### **ACCESSORIES ON REQUEST**

- Standard wheel lifter for ÷ Librak with or without weight compensation.
- Various type flanges, cones, centring sleeves, etc.
- Compatible printer kit and much more.

| LIBRAK360PWS Pro   |
|--------------------|
| < 100 rpm          |
|                    |
|                    |
| LCD                |
| 1,5" - 22"         |
| 10" - 30"          |
| 1092 mm            |
| 70 kg              |
| 230 V   50 - 60 Hz |
|                    |
| 963 mm             |
| 1347 mm            |
| 1850 mm            |
| 145 kg             |
| 812792             |
| 812793             |
|                    |