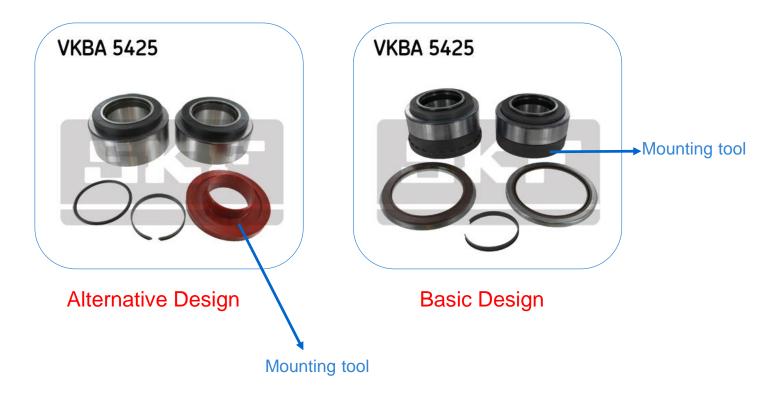

New SKF Wheel bearing design with Mandatory mounting instructions MI-542647 to follow

OE Nb: Renault 742096783, 7421021391 and Volvo 20967831, 21021391

For above applications, SKF has applied a new wheel bearing design with specific fitting instructions. The outboard and inboard seals are delivered as separate components in the Wheel bearing kit VKBA 5425.

**Note!** The mounting tool is pre-assembled on the bearing and should not be removed before the bearing is mounted into the knuckle!