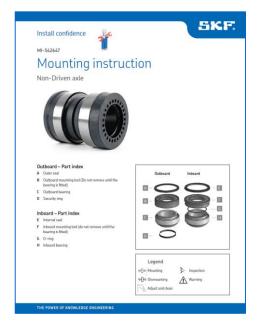

## VKBA 5425 – New SKF wheel bearing design with Mandatory mounting instructions to follow

It is mandatory to follow below SKF Fitting Instructions (MI-542647) showing the complete mounting, available through the QR Code printed on the SKF box (or flash QR code below) and in E-catalogues such as TecDoc.