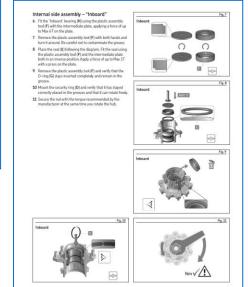

## VKBA 5425 – New SKF wheel bearing design with Mandatory mounting instructions to follow

It is mandatory to follow below SKF Fitting Instructions (MI-542647) showing the complete mounting, available through the QR Code printed on the SKF box (or flash QR code below) and in E-catalogues such as TecDoc.