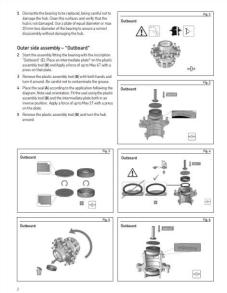

## VKBA 5425 – New SKF wheel bearing design with Mandatory mounting instructions to follow

It is mandatory to follow below SKF Fitting Instructions (MI-542647) showing the complete mounting, available through the QR Code printed on the SKF box (or flash QR code below) and in E-catalogues such as TecDoc.