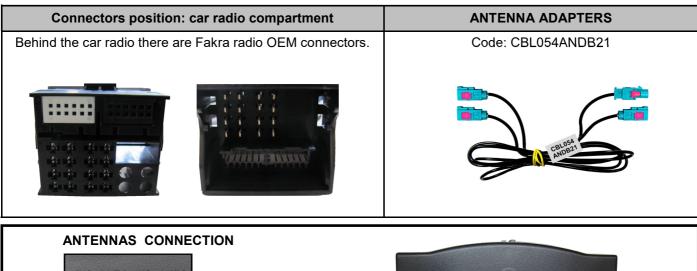

## **INSTALLATION TIME ESTIMATED: 1 HOUR**

**BMW** 

CANBUS 2 WIRES PROTOCOL

PLUG AND PLAY CBL059BMDB11

| Vehicle     | Year       | OEM Radio                                                   |  |  |  |
|-------------|------------|-------------------------------------------------------------|--|--|--|
| Series 1    | 2012->     | Only with equipment: - Business Radio - Business Navigation |  |  |  |
| Series 1    | 2005-2011  | All Models                                                  |  |  |  |
| Series 3    | 2005-2011  | All Models                                                  |  |  |  |
| Series 5    | 2005-2011  | All Models                                                  |  |  |  |
| Series 5    | 2012->     | Only with equipment: - Business Radio - Business Navigation |  |  |  |
| Series 5 GT | 2008->     | Only with equipment: - Business Radio - Business Navigation |  |  |  |
| X1          | 2009->2015 | All Models                                                  |  |  |  |
| Х3          | 2010->     | Only with equipment: - Business Radio - Business Navigation |  |  |  |
| X5          | 2007-2011  | All Models                                                  |  |  |  |
| X6          | 2008->     | All Models                                                  |  |  |  |