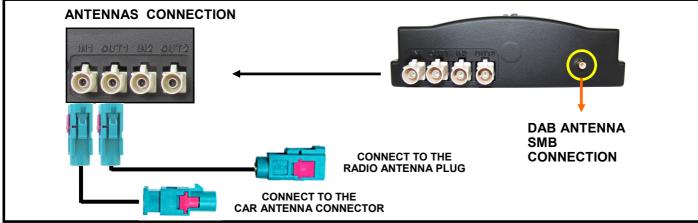

## **NOTE**

PLEASE TUNE THE FM RADIO ON THE DEFAULT STATION AND STORE THE FREQUENCY 87.7 MHZ IN ONE OF FREE CHANNELS (I.E. POSITION 1). PLEASE POWER MEDIADAB HD: THE MODULE WILL START AND IT WILL ENABLE THE SCAN OPERATION, FOR WHICH IT NEEDS A FEW MINUTES. PLEASE MAKE SURE THAT THE CAR IS IN AN OPEN AREA AND THE DAB ANTENNA IS CONNECTED PROPERLY. ONCE THE SCANNER IS COMPLETE, IT WILL START TO PLAY THE FIRST DAB STATION AVAILABLE.