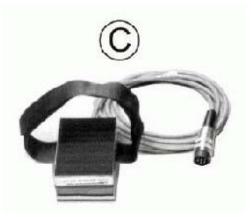

Pedal force sensor set (BD500-SL680)

935601092

**Pedal force sensor set** (BD500-SL680), sensor (0-100kg) is linked by an extention cable (15m) to a connection box, which is wall mount capable

Prices, technical descriptions and technical changes are subject to change without prior notice. We can not be held responsible for printing errors! This is the BEISSBARTH GmbH Export price list 2013. All previous BEISSBARTH export price lists are no longer valid. All prices are ex works Munich incl. standard packing, without VAT. Prices, technical descriptions and technical changes are subject to change without prior notice. BEISSBARTH can not be held responsible for printing errors! To avoid refusal of returned goods, all requests for credit notes must be made to BEISSBARTH in writing and confirmed prior to returning any such goods to the factory. Tel:+49-(0)89-14901-0 Fax :+49-(0)89-14901-240. Mail: sales@heissbarth.com. Web: www.beissbarth.com