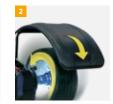

# HIGHLIGHTS IN DETAIL

- 1 External gauge for automatic rim width measurement.
- Automatic start when lowering the wheel guard. The machine automatically stops the wheel in the external unbalance position.
- 3 Hidden weight program to place the weight behind the spokes.