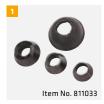

## SCOPE OF DELIVERY

- 11 Passenger car cone set Ø 44 112 mm
- 2 SUV cone Ø 95 132 mm