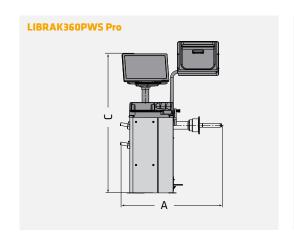

#### **AUTOMATIC WHEEL BALANCER**

The Librak350 Pro is a electronic wheel balancer with TFT screen, internal gauge for automatic distance and diameter measurement, car and SUV cones and external arm for automatic rim width measurement. It is suitable for the rim diameter 10"-26".

### **GENERAL ACCESSORY PARTS ON REQUEST**

- + Standard wheel lifter for Librak with or without weight compensation
- Various type flanges, cones, centring sleeves, etc.

|   | Model                    | LIBRAK350 Pro      |
|---|--------------------------|--------------------|
|   | Measuring speed          | < 100 rpm          |
|   | Measuring time           |                    |
|   | Balancing accuracy +/-   |                    |
|   | Display                  | TFT                |
|   | Rim width                | 1,5" - 22"         |
|   | Rim diameter min.        | 10" - 26"          |
|   | Wheel diameter max.      | 1092 mm            |
|   | Wheel weight max.        | 65 kg              |
|   | Power supply             | 230 V   50 - 60 Hz |
|   | Phases                   |                    |
|   | Depth                    | 1090 mm            |
| Α | Width                    | 1150 mm            |
| C | Height                   | 1415 mm            |
|   | Weight                   | 120 kg             |
|   | Article Number (RAL3002) | 812803             |
|   | Article Number (RAL7016) | 812804             |