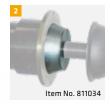

## SCOPE OF DELIVERY

- 11 Passenger car cone set Ø 44 112 mm
- 2 SUV cone Ø 95 132 mm