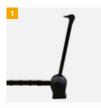

# HIGHLIGHTS IN DETAIL

- 1 External gauge for automatic rim width measurement.
- Automatic start when lowering the wheel guard. The machine automatically stops the wheel in the external unbalance position.
- 3 Hidden weight program to place the weight behind the spokes.