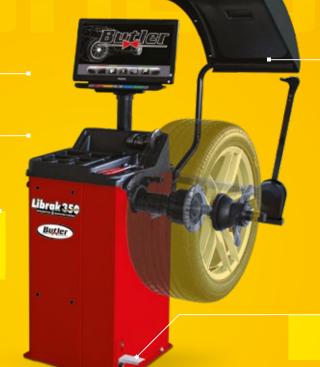

### ELECTRONIC WHEEL BALANCER WITH MONITOR

#### **AUTOMATIC WHEEL BALANCER**

The Librak350 Pro is a electronic wheel balancer with TFT screen, internal gauge for automatic distance and diameter measurement, car and SUV cones and external arm for automatic rim width measurement. It is suitable for the rim diameter 10"-26".

+ Maximum precision: Automatic measurement of distance and diameter + Easy operation: Interactive inputs for

guidance

+ Quick balancing process: Automatic start and stop