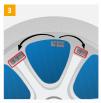

# HIGHLIGHTS IN DETAIL

- 1 External gauge for automatic rim width measurement.
- Automatic start when lowering the wheel guard. The machine automatically stops the wheel in the external unbalance position.
- 3 Hidden weight program to place the weight behind the spokes.