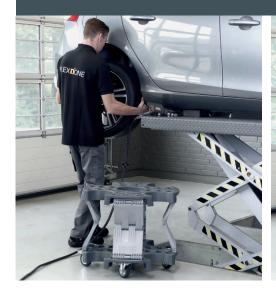

#### THE MOST ERGONOMIC WHEEL TROLLEY TO WORK WITH!

Wheel Trolley Easy Lift is our brand new invention. It is the most ergonomic variant within our range of Wheel Trolleys.

It is an elevated Wheel Trolley, which, with the help of springs, raises and lowers in relation to load. A brilliant feature, when you wish to save yourself for heavy lifting and relieve knees and back.

The trolley is intended for 4 wheels and may be used for, amongst others, the mounting and dismounting of wheels, at tyre racks and as an ergonomically correct transfer to the tyre changing machine.

Wheel Trolley Easy Lift can - with just a small investment improve the work environment considerably when handling tyres.