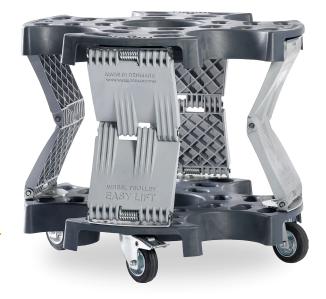

#### **FEATURES**

- Adjusts height in relation to the load
- Designed for 4 wheels and may be used for, amongst others, the mounting/dismounting of wheels
- Supplied with wheel brakes on 2 casters
- Improves ergonomics when handling tyres
- Stackable up to 4 pcs, hereby the 2 lower ones fold together