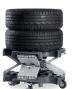

#### THE MOST ERGONOMIC WHEEL TROLLEY TO WORK WITH!

Wheel Trolley Easy Lift is our brand new invention. It is the most ergonomic variant within our range of Wheel Trolleys.

It is an elevated Wheel Trolley, which, with the help of springs, raises and lowers in relation to load. A brilliant feature, when you wish to save yourself for heavy lifting and relieve knees and back.

The trolley is intended for 4 wheels and may be used for, amongst others, the mounting and dismounting of wheels, at tyre racks and as an ergonomically correct transfer to the tyre changing machine.

Wheel Trolley Easy Lift can - with just a small investment improve the work environment considerably when handling tyres.

#### **FEATURES**

- Adjusts height in relation to the load
- Designed for 4 wheels and may be used for, amongst others, the mounting/dismounting of wheels
- Supplied with wheel brakes on 2 casters
- Improves ergonomics when handling tyres
- Stackable up to 4 pcs, hereby the 2 lower ones fold together