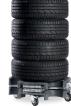

#### **FEATURES**

- Adjusts height in relation to the load
- Designed for 4 wheels and may be used for, amongst others, the mounting/dismounting of wheels
- Supplied with wheel brakes on 2 casters
- Improves ergonomics when handling tyres
- Stackable up to 4 pcs, hereby the 2 lower ones fold together