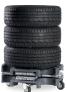

#### THE MOST ERGONOMIC WHEEL TROLLEY TO WORK WITH!

Wheel Trolley Easy Lift is our brand new invention. It is the most ergonomic variant within our range of Wheel Trolleys.

It is an elevated Wheel Trolley, which, with the help of springs, raises and lowers in relation to load. A brilliant feature, when you wish to save yourself for heavy lifting and relieve knees and back.

The trolley is intended for 4 wheels and may be used for, amongst others, the mounting and dismounting of wheels, at tyre racks and as an ergonomically correct transfer to the tyre changing machine.

Wheel Trolley Easy Lift can - with just a small investment improve the work environment considerably when handling tyres.

#### **FEATURES**

- Adjusts height in relation to the load
- Designed for 4 wheels and may be used for, amongst others, the mounting/dismounting of wheels
- Supplied with wheel brakes on 2 casters
- Improves ergonomics when handling tyres
- Stackable up to 4 pcs, hereby the 2 lower ones fold together