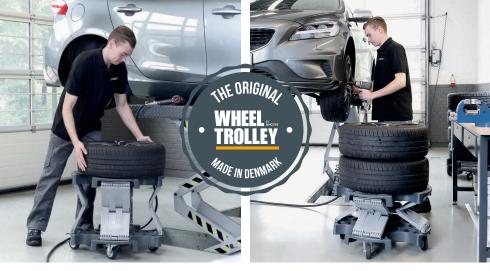

# **NEW!** WHEEL TROLLEY EASY LIFT

#### THE MOST ERGONOMIC WHEEL TROLLEY TO WORK WITH!

Wheel Trolley Easy Lift is our brand new invention. It is the most ergonomic variant within our range of Wheel Trolleys.

It is an elevated Wheel Trolley, which, with the help of springs, raises and lowers in relation to load. A brilliant feature, when you wish to save yourself for heavy lifting and relieve knees and back.

The trolley is intended for 4 wheels and may be used for, amongst others, the mounting and dismounting of wheels, at tyre racks and as an ergonomically correct transfer to the tyre changing machine.

Wheel Trolley Easy Lift can - with just a small investment improve the work environment considerably when handling tyres.