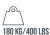

### **VEHICLE**

MAX LOAD

**HEIGHT** 

ALL RIGHTS RESERVED

Ø700 MM/27.6 INCH

DIAMETER

240 - 580 MM/9.4 - 22.8 INCH

SPACE s.r.l. a s.u.