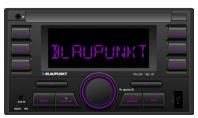

## **Highlights**

- Double- DIN car radio with large display and keys
- Bluetooth handsfree & audiostreaming
- RDS automotive tuner
- USB- player for MP3/WMA
- Front AUX-IN

- Vario color (7 different colors for keys and display
- Sound presets (Flat, rock, pop, classic, jazz) & Loudness
- 2- channel pre- amp output
- 4 x 40 Watts amplifier
- Permanent memory

Thanks to the clear, handy keys and the large, high-contrast display, the Blaupunkt Palma 190 BT can be used excellently without distracting from the traffic.

As a further highlight, the lighting of buttons and display can be individually adapted to the interior of the vehicle.