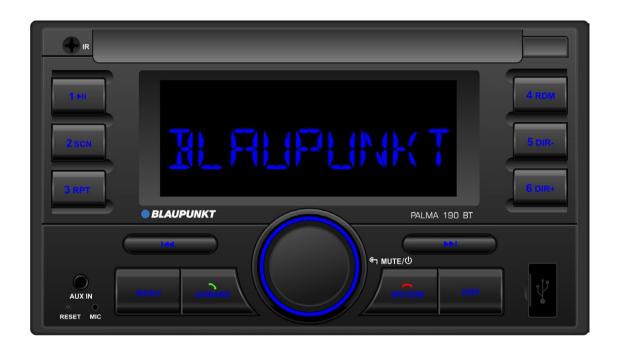

## PALMA 190 BT Simple and functional car radio in double-DIN format

## **Highlights**

- Double- DIN car radio with large display and keys
- Bluetooth handsfree & audiostreaming
- RDS automotive tuner
- USB- player for MP3/WMA
- Front AUX-IN

- Vario color (7 different colors for keys and display
- Sound presets (Flat, rock, pop, classic, jazz) & Loudness
- 2- channel pre- amp output
- 4 x 40 Watts amplifier
- Permanent memory

Thanks to the clear, handy keys and the large, high-contrast display, the Blaupunkt Palma 190 BT can be used excellently without distracting from the traffic.

As a further highlight, the lighting of buttons and display can be individually adapted to the interior of the vehicle.