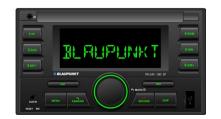

## **Highlights**

- Double- DIN car radio with large display and keys
- Bluetooth handsfree & audiostreaming
- RDS automotive tuner
- USB- player for MP3/WMA
- Front AUX-IN

- Vario color (7 different colors for keys and display
- Sound presets (Flat, rock, pop, classic, jazz) & Loudness
- 2- channel pre- amp output
- 4 x 40 Watts amplifier
- Permanent memory

Thanks to the clear, handy keys and the large, high-contrast display, the Blaupunkt Palma 190 BT can be used excellently without distracting from the traffic.

As a further highlight, the lighting of buttons and display can be individually adapted to the interior of the vehicle.