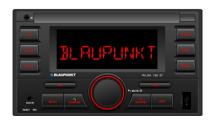

## **Highlights**

- Double- DIN car radio with large display and keys
- Bluetooth handsfree & audiostreaming
- RDS automotive tuner
- USB- player for MP3/WMA
- Front AUX-IN

- Vario color (7 different colors for keys and display
- Sound presets (Flat, rock, pop, classic, jazz) & Loudness
- 2- channel pre- amp output
- 4 x 40 Watts amplifier
- Permanent memory

Thanks to the clear, handy keys and the large, high-contrast display, the Blaupunkt Palma 190 BT can be used excellently without distracting from the traffic.

As a further highlight, the lighting of buttons and display can be individually adapted to the interior of the vehicle.